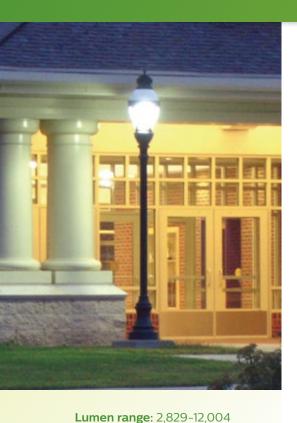

nd historic urban settings. Blending this style with Philips Hadco's modular post top concept creates the flexibility for you to build your own look into the fixture.

Prior to ordering, consult specification sheets for the most current information, notes, and exclusions.



## **Benefits**

- Seamlessly replaces traditional HID technology
- Clear and frosted globe panels available.
- Maximizes energy savings to minimize total cost of ownership and significantly reduces maintenance and re-lamping costs.
- Highly efficient IP66 LED engine compartment is protected from the elements and ensure optimal photometric performance.
- Color temperatures 4000k and 3000K are available.
- · Dimming driver standard
- Maximizes energy savings with multiple driver options and programmed dimming options.



Wattage range: 36-140 Efficacy range: 66-94

# Post top



### **Dimensions**



VX022 Max. EPA: 2.55 sqft Max. Weight: 41lbs (18.6 kg)

© 2017 Philips Lighting Holding B.V. All rights reserved. Philips reserves the right to make changes in specifications and/or to discontinue any product at any time without notice or obligation and will not be liable for any consequences resulting from the use of this publication.



Philips Lighting, North America Corporation 200 Franklin Square Drive, Somerset, NJ 08873 Tel. 855-486-2216

Philips Lighting Canada Ltd. 281 Hillmount Rd, Markham, ON, Canada L6C 2S3 Tel. 800-668-9008