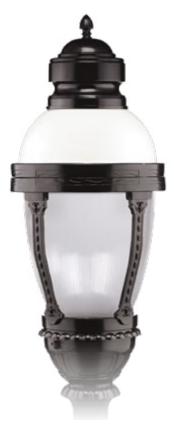

# The Philips Hadco New Oxford LED post top luminaire

featuring cutoff optics, offers ideal performance for street lighting in residential and historic urban settings. Blending this style with Philips Hadco's modular post top concept creates the flexibility for you to build your own look into the fixture.

# Post top LED luminaire

The Philips Hadco New Oxford LED post top luminaire, featuring cutoff optics, offers ideal performance for street lighting in residential and historic urban settings. Blending this style with Philips Hadco's modular post top concept creates the flexibility for you to build your own look into the fixture.

## **Benefits**

- Seamlessly replaces traditional HID technology
- Clear and frosted globe panels available.
- Maximizes energy savings to minimize total cost of ownership and significantly reduces maintenance and re-lamping costs.
- Highly efficient IP66 LED engine compartment is protected from the elements and ensure optimal photometric performance.
- Color temperatures 4000k and 3000K are available.
- · Dimming driver standard
- Maximizes energy savings with multiple driver options and programmed dimming options.