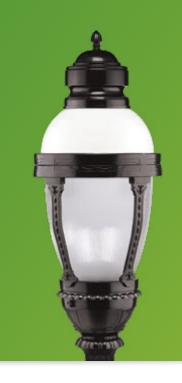

# The Philips Hadco New Oxford LED post top luminaire

featuring cutoff optics, offers ideal performance for street lighting in residential and historic urban settings. Blending this style with Philips Hadco's modular post top concept creates the flexibility for you to build your own look into the fixture.

# Post top LED luminaire

The Philips Hadco New Oxford LED post top luminaire, featuring cutoff optics, offers ideal performance for street lighting in residential and historic urban settings. Blending this style with Philips Hadco's modular post top concept creates the flexibility for you to build your own look into the fixture.

## **Benefits**

- Seamlessly replaces traditional HID technology
- Clear and frosted globe panels available.
- Maximizes energy savings to minimize total cost of ownership and significantly reduces maintenance and re-lamping costs.
- Highly efficient IP66 LED engine compartment is protected from the elements and ensure optimal photometric performance.
- Color temperatures 4000k and 3000K are available.
- · Dimming driver standard
- Maximizes energy savings with multiple driver options and programmed dimming options.