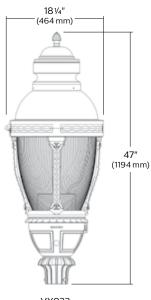

# Post top

### **Dimensions**

VX022 Max. EPA: 2.55 sqft Max. Weight: 41lbs (18.6 kg)

© 2017 Philips Lighting Holding B.V. All rights reserved. Philips reserves the right to make changes in specifications and/or to discontinue any product at any time without notice or obligation and will not be liable for any consequences resulting from the use of this publication.