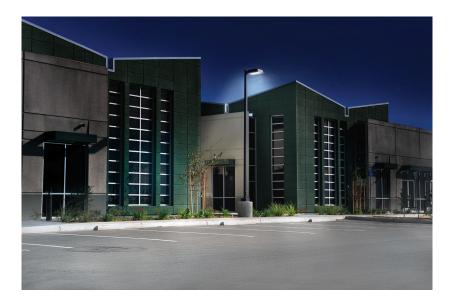

## Enhancing a sense of security for the long haul

The **Philips Area light** LED saves energy while creating well-lit outdoor spaces.

This stylish fixture features energy saving LED technology ideal for pole mounted applications. Area Light LED is available with Type 3 and Type 4 distributions in two lumen packages, providing up to 24,300 lumens.

Ideal for parking lots, security lighting, and general purpose area lighting.





## **Area light LED**

## AL150/AL200



- Budget-friendly, high quality area lighting for parking and outdoor spaces.
- LED technology will save up to 68% energy over HID.\*
- Mounts standard to round or square pole.
- Durable aluminum construction.
- Lifetime >54,000 hours.\*\*
- · 5 year limited warranty.

\*Based on comparison between 250W PSMH (at 295W) and AL-150-NW-G1 at 147W.

\*\*Predicted performance derived from LED manufacturer's data and engineering design estimates, based on IESNA LM-80 methodology.



Side view

## Ordering guide

**Bottom view** 

example: AL-150-NW-G1-AR-3-8-BZ

**Drill template** 

| Luminaire<br>AL | Watta | age  | NW-   | r – Generation<br><b>G1</b> | Mounting AR                         | Distri | bution | Volt | age       | Contr             | rols                                    | Finis