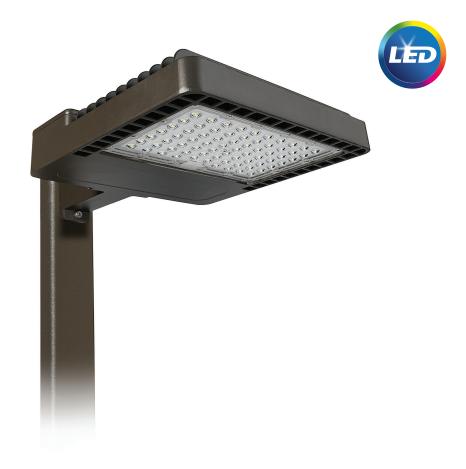

## Enhancing a sense of security for the long haul

The **Philips Area light** LED saves energy while creating well-lit outdoor spaces.

This stylish fixture features energy saving LED technology ideal for pole mounted applications. Area Light LED is available with Type 3 and Type 4 distributions in two lumen packages, providing up to 24,300 lumens.

## AL150/AL200

- Budget-friendly, high quality area lighting for parking and outdoor spaces.
- LED technology will save up to 68% energy over HID.\*
- Mounts standard to round or square pole.
- Durable aluminum construction.
- Lifetime >54,000 hours.\*\*
- · 5 year limited warranty.