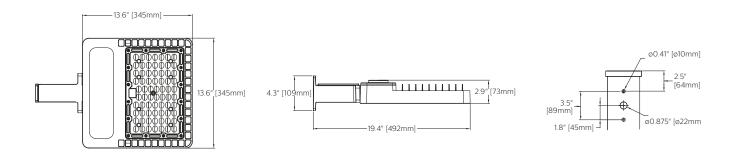

Side view

## Ordering guide

**Bottom view** 

example: AL-150-NW-G1-AR-3-8-BZ

**Drill template** 

| Luminaire<br>AL | Watta | age  | NW-   | r – Generation<br><b>G1</b> | Mounting AR                         | Distri | bution | Volt | age       | Contr             | rols                                    | Finish <b>BZ</b> |        |
|-----------------|-------|------|-------|-----------------------------|-------------------------------------|--------|--------|------|-----------|-------------------|-----------------------------------------|------------------|--------|
| AL Area Light   | 150   | 150W | NW-G1 | Neutral White, 4000K,       | <b>AR</b> <sup>1</sup> Arm mounting | 3      | Type 3 | 8    | 120-277 V |                   | No motion sensor                        | BZ               | Bronze |
|                 | 200   | 200W |       | 70 CRI, Generation 1        |                                     | 4      | Type 4 | 6    | 347 V     | IMRI <sup>2</sup> | <sup>2</sup> Motion sensor <sup>2</sup> |                  |        |