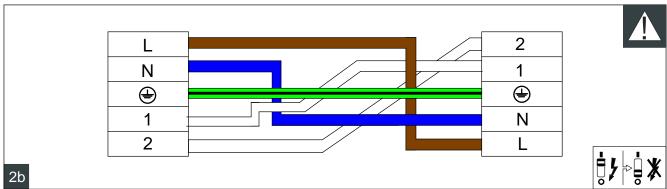

V 50 Hz 240 V 60 Hz

















GLOW WIRE 850 °C

|                                 | System<br>Power(W) | kg  | System light output (Lm) | Color<br>temperature<br>(K) |  |
|---------------------------------|--------------------|-----|--------------------------|-----------------------------|--|
| WT120C LED22S/840 PSU TW3 L1200 | 20                 | 1,6 | 2200                     | 4000                        |  |
| WT120C LED40S/840 PSU TW3 L1200 | 38                 | 1,6 | 4000                     | 4000                        |  |
| WT120C LED34S/840 PSU TW3 L1500 | 29                 | 1,9 | 3400                     | 4000                        |  |
| WT120C LED60S/840 PSU TW3 L1500 | 57                 | 1,9 | 6000                     | 4000                        |  |





















|                                 | LED22S | LED34S | LED40S | LED60S |  |  |
|---------------------------------|--------|--------|--------|--------|--|--|
| lpeak [A]                       | 14     | 19     | 5.3    | 8      |  |  |
| Twidth [µs]                     | 250    | 280    | 70     | 60     |  |  |
| Max. Nr of products             |        |        |        |        |  |  |
| Drivers / MCB 16A type B [max.] | 33     | 24     | 24     | 24     |  |  |
| Drivers / MCB 10A type B [max.] | 20     | 15     | 15     | 15     |  |  |
| Drivers / MCB 16A type C [max.] | 56     | 40     | 40     | 40     |  |  |
| Drivers / MCB 10A type C [max.] | 34     | 24     | 24     | 24     |  |  |



## **Maintenance instructions**

To assure the lighting quality of this unique LE