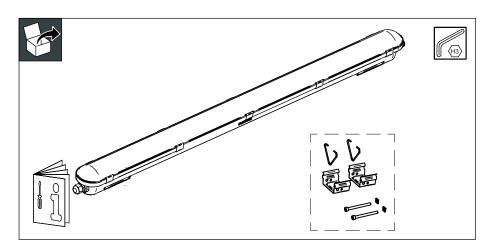

220 V 50 Hz 240 V 60 Hz

















GLOW WIRE 850 °C

|                                 | System<br>Power(W) | kg  | System light output (Lm) | Color<br>temperature<br>(K) |  |
|---------------------------------|--------------------|-----|--------------------------|-----------------------------|--|
| WT120C LED22S/840 PSU TW3 L1200 | 20                 | 1,6 | 2200                     | 4000                        |  |
| WT120C LED40S/840 PSU TW3 L1200 | 38                 | 1,6 | 4000                     | 4000                        |  |
| WT120C LED34S/840 PSU TW3 L1500 | 29                 | 1,9 | 3400                     | 4000                        |  |
| WT120C LED60S/840 PSU TW3 L1500 | 57                 | 1,9 | 6000                     | 4000                        |