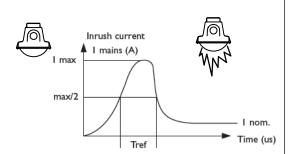

|                                 | LED22S | LED34S | LED40S | LED60S |  |  |
|---------------------------------|--------|--------|--------|--------|--|--|
| lpeak [A]                       | 14     | 19     | 5.3    | 8      |  |  |
| Twidth [µs]                     | 250    | 280    | 70     | 60     |  |  |
| Max. Nr of products             |        |        |        |        |  |  |
| Drivers / MCB 16A type B [max.] | 33     | 24     | 24     | 24     |  |  |
| Drivers / MCB 10A type B [max.] | 20     | 15     | 15     | 15     |  |  |
| Drivers / MCB 16A type C [max.] | 56     | 40     | 40     | 40     |  |  |
| Drivers / MCB 10A type C [max.] | 34     | 24     | 24     | 24     |  |  |