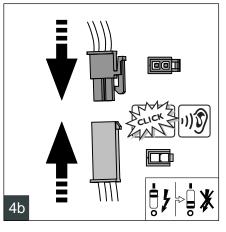

## **Maintenance instructions**

To assure the lighting quality of this unique LED lighting concept there are only a few instructions regarding the maintenance of this LED luminaire:

\* Do not touch electronic components! Electronic components may be under high voltage.

- \* Do not stare into LED light beam.
- \* The luminaire shall be installed by a qualified electrician and wired in accordance with the latest IEE electrical regulations or the national requirements.
- \* Above average concentraion of sulfur effects the useful lifetime of the product. E.g. Light color changes from white to blue. Typically in chicken & pig farms.