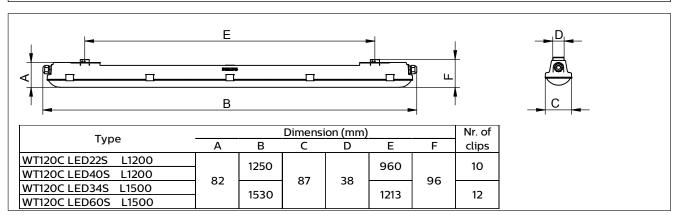

220 V 50 Hz 240 V 60 Hz

GLOW WIRE 850 °C

|                                 | System<br>Power(W) | kg  | System light output (Lm) | Color<br>temperature<br>(K) |  |
|---------------------------------|--------------------|-----|--------------------------|-----------------------------|--|
| WT120C LED22S/840 PSU TW3 L1200 | 20                 | 1,6 | 2200                     | 4000                        |  |
| WT120C LED40S/840 PSU TW3 L1200 | 38                 | 1,6 | 4000                     | 4000                        |  |
| WT120C LED34S/840 PSU TW3 L1500 | 29                 | 1,9 | 3400                     | 4000                        |  |
| WT120C LED60S/840 PSU TW3 L1500 | 57                 | 1,9 | 6000                     | 4000                        |  |