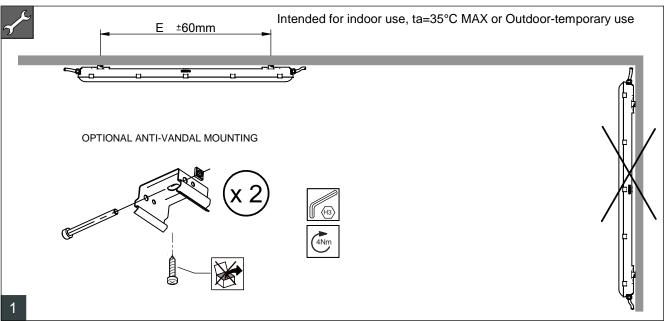

220 V 50 Hz 240 V 60 Hz

















GLOW WIRE 850 °C

|                                 | System<br>Power(W) | kg  | System light output (Lm) | Color<br>temperature<br>(K) |  |
|---------------------------------|--------------------|-----|--------------------------|-----------------------------|--|
| WT120C LED22S/840 PSU TW3 L1200 | 20                 | 1,6 | 2200                     | 4000                        |  |
| WT120C LED40S/840 PSU TW3 L1200 | 38                 | 1,6 | 4000                     | 4000                        |  |
| WT120C LED34S/840 PSU TW3 L1500 | 29                 | 1,9 | 3400                     | 4000                        |  |
| WT120C LED60S/840 PSU TW3 L1500 | 57                 | 1,9 | 6000                     | 4000                        |  |





















|                                 | LED22S | LED34S | LED40S | LED60S |  |  |
|---------------------------------|--------|--------|--------|--------|--|--|
| lpeak [A]                       | 14     | 19     | 5.3    | 8      |  |  |
| Twidth [µs]                     | 250    | 280    | 70     | 60     |  |  |
| Max. Nr of products             |        |        |        |        |  |  |
| Drivers / MCB 16A type B [max.] | 33     | 24     | 24     | 24     |  |  |
| Drivers / MCB 10A type B [max.] | 20     | 15     | 15     | 15     |  |  |
| Drivers / MCB 16A type C [max.] | 56     | 40     | 40     | 40     |  |  |
| Drivers / MCB 10A type C [max.] | 34     | 24     | 24     | 24     |  |  |



## **Maintenance instructions**

To assure the lighting quality of this uniqu