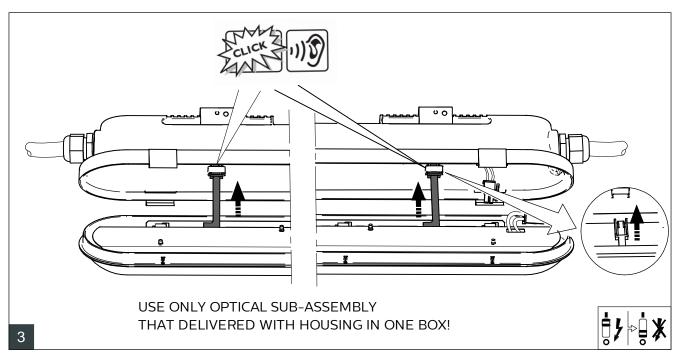

50 Hz 240 V 60 Hz

















GLOW WIRE 850 °C

|                                 | System<br>Power(W) | kg  | System light output (Lm) | Color<br>temperature<br>(K) |  |
|---------------------------------|--------------------|-----|--------------------------|-----------------------------|--|
| WT120C LED22S/840 PSU TW3 L1200 | 20                 | 1,6 | 2200                     | 4000                        |  |
| WT120C LED40S/840 PSU TW3 L1200 | 38                 | 1,6 | 4000                     | 4000                        |  |
| WT120C LED34S/840 PSU TW3 L1500 | 29                 | 1,9 | 3400                     | 4000                        |  |
| WT120C LED60S/840 PSU TW3 L1500 | 57                 | 1,9 | 6000                     | 4000                        |  |





















|                                 | LED22S | LED34S | LED40S | LED60S |  |  |
|---------------------------------|--------|--------|--------|--------|--|--|
| lpeak [A]                       | 14     | 19     | 5.3    | 8      |  |  |
| Twidth [µs]                     | 250    | 280    | 70     | 60     |  |  |
| Max. Nr of products             |        |        |        |        |  |  |
| Drivers / MCB 16A type B [max.] | 33     | 24     | 24     | 24     |  |  |
| Drivers / MCB 10A type B [max.] | 20     | 15     | 15     | 15     |  |  |
| Drivers / MCB 16A type C [max.] | 56     | 40     | 40     | 40     |  |  |
| Drivers / MCB 10A type C [max.] | 34     | 24     | 24     | 24     |  |  |



## **Maintenance instructions**

To assure the lighting quality of this unique LED