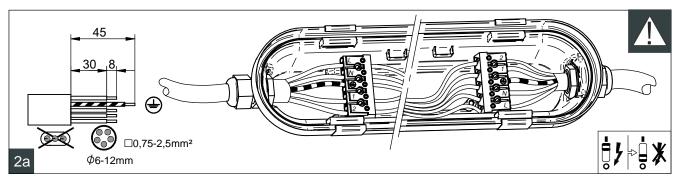

0 V 50 Hz 240 V 60 Hz

















GLOW WIRE 850 °C

|                                 | System<br>Power(W) | kg  | System light output (Lm) | Color<br>temperature<br>(K) |  |
|---------------------------------|--------------------|-----|--------------------------|-----------------------------|--|
| WT120C LED22S/840 PSU TW3 L1200 | 20                 | 1,6 | 2200                     | 4000                        |  |
| WT120C LED40S/840 PSU TW3 L1200 | 38                 | 1,6 | 4000                     | 4000                        |  |
| WT120C LED34S/840 PSU TW3 L1500 | 29                 | 1,9 | 3400                     | 4000                        |  |
| WT120C LED60S/840 PSU TW3 L1500 | 57                 | 1,9 | 6000                     | 4000                        |  |





















|                                 | LED22S | LED34S | LED40S | LED60S |  |  |
|---------------------------------|--------|--------|--------|--------|--|--|
| lpeak [A]                       | 14     | 19     | 5.3    | 8      |  |  |
| Twidth [µs]                     | 250    | 280    | 70     | 60     |  |  |
| Max. Nr of products             |        |        |        |        |  |  |
| Drivers / MCB 16A type B [max.] | 33     | 24     | 24     | 24     |  |  |
| Drivers / MCB 10A type B [max.] | 20     | 15     | 15     | 15     |  |  |
| Drivers / MCB 16A type C [max.] | 56     | 40     | 40     | 40     |  |  |
| Drivers / MCB 10A type C [max.] | 34     | 24     | 24     | 24     |  |  |



## **Maintenance instructions**

To assure the lighting quality of this unique