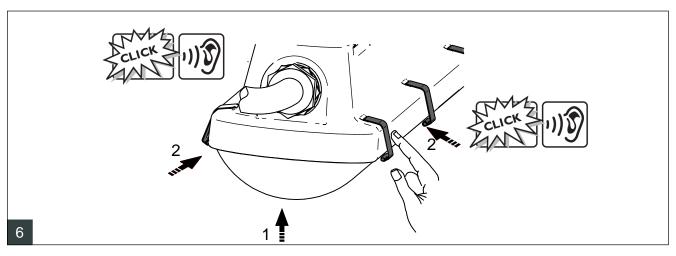

## **Maintenance instructions**

To assure the lighting quality of this unique LED lighting concept there are only a few instructions regarding the maintenance of this LED luminaire:

\* Do not touch electronic components! Electronic components may be under high voltage.

- \* Do not stare into LED light beam.
- \* The luminaire shall be installed by a qualified electrician and wired in accordance with the latest IEE electrical regulations or the national requirements.
- \* Above average concentraion of sulfur effects the useful lifetime of the product. E.g. Light color changes from white to blue. Typically in chicken & pig farms.