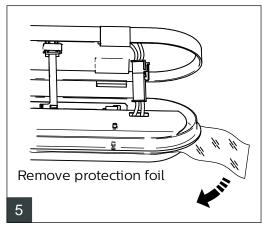

## **Maintenance instructions**

To assure the lighting quality of this unique LED lighting concept there are only a few instructions regarding the maintenance of this LED luminaire:

\* Do not touch electronic components! Electronic components may be under high voltage.

- \* Do not stare into LED light beam.
- \* The luminaire shall be installed by a qualified electrician and wired in accordance with the latest IEE electrical regulations or the national requirements.
- \* Above average concentraion of sulfur effects the useful lifetime of the product. E.g. Light color changes from white to blue. Typically in chicken & pig farms.