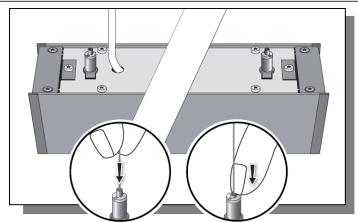

Philips Lighting Luminaires (Shanghai) Co., Ltd. Address: No. 2688, Huyi Road, Jiading, Shanghai, China Postalcode: 201801

飞利浦灯具(上海)有限公司 地址:中国上海市嘉定区马陆镇沪宜公路2688号邮编:201801

4 Insert steel string into top holder cap and wrest cap into holder body, push ceiling cap to match cover plate 把钢绳穿入天花板吊绳座,拧紧吊绳安装座,推上接线盒盖

Insert suspension string into string holder, press holder head to adjust hanging length. 将钢绳插入吊绳安装座,按下吊绳安装座头部调整悬吊长度。

Adjust string holder position as detailed need 依据需要调整吊绳安装座的位置

Press V clip to uninstall louver, install lamp, then install louver back. Gloves must be used when touching louver. 按下V形卡扣,拆下格栅或天窗,安装光源,最后装回格栅或天窗。触碰格栅时必须使用手套。