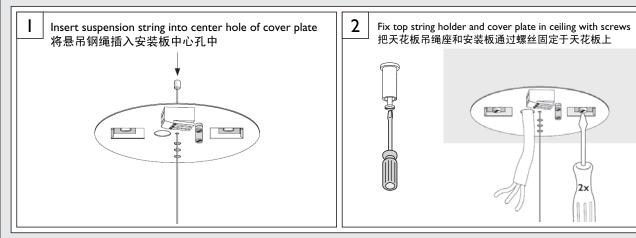

Philips Lighting Luminaires (Shanghai) Co., Ltd. Address: No. 2688, Huyi Road, Jiading, Shanghai, China Postalcode: 201801

飞利浦灯具(上海)有限公司 地址:中国上海市嘉定区马陆镇沪宜公路2688号邮编:201801

4 Insert steel string into top holder cap and wrest cap into holder body, push ceiling cap to match cover plate 把钢绳穿入天花板吊绳座,拧紧吊绳安装座,推上接线盒盖

Insert suspension string into string holder, press holder head to adjust hanging length. 将钢绳插入吊绳安装座,按下吊绳安装座头部调整悬吊长度。

Adjust string holder position as detailed need 依据需要调整吊绳安装座的位置

Press V clip to uninstall louver, install lamp, then install louver back. Gloves must be used when touching louver. 按下V形卡扣,拆下格栅或天窗,安装光源,最后装回格栅或天窗。触碰格栅时必须使用手套。