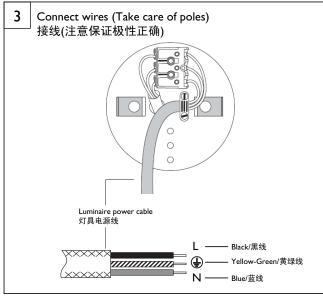

I. The luminaire series should be installed by a qualified electrical workers, wire connection should comply with latest IEE and related national standard.

- 2. Please be aware of power must be cut off before you replace the lamp. 更换光源之前请务必切断电源。
- 3. Indoor use only! 仅限室内使用!