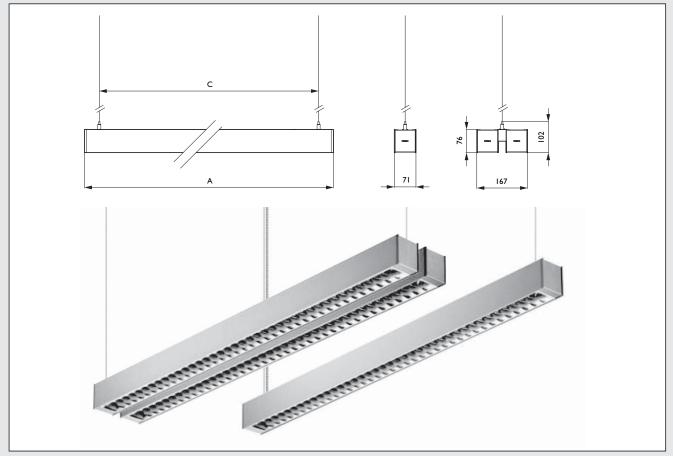

## TPS680/682

Mounting instruction 安装说明

TPS680-M-00a

|               | A (mm) | C (mm)     |             | Weight/ 重量(Kg) |             |
|---------------|--------|------------|-------------|----------------|-------------|
|               |        | I lamp/ 1灯 | 2 lamps/ 2灯 | I lamp/ 1灯     | 2 lamps/ 2灯 |
| 28W/ 54W      | 1220   | 1120       | 808         | 3.2            | 6.7         |
| 35W/ 49W/ 80W | 1520   | 1420       | 1108        | 4              | 8.3         |