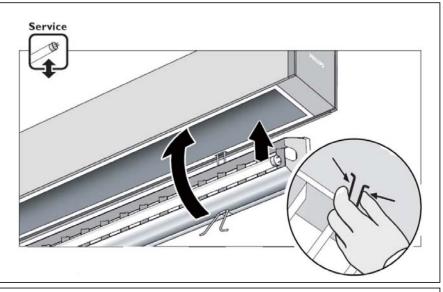

Insert suspension string into string holder, press holder head to adjust hanging length. 将钢绳插入吊绳安装座,按下吊绳安装座头部调整悬吊长度。

Adjust string holder position as detailed need 依据需要调整吊绳安装座的位置

Press V clip to uninstall louver, install lamp, then install louver back. Gloves must be used when touching louver. 按下V形卡扣,拆下格栅或天窗,安装光源,最后装回格栅或天窗。触碰格栅时必须使用手套。