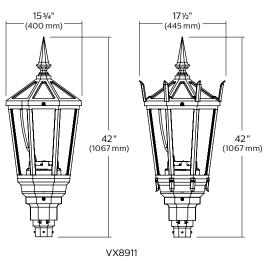

#### **Dimensions**

Max. EPA: 2.8 sq. ft Max. Weight: 34 lbs

© 2017 Philips Lighting Holding B.V. All rights reserved. Philips reserves the right to make changes in specifications and/or to discontinue any product at any time without notice or obligation and will not be liable for any consequences resulting from the use of this publication.