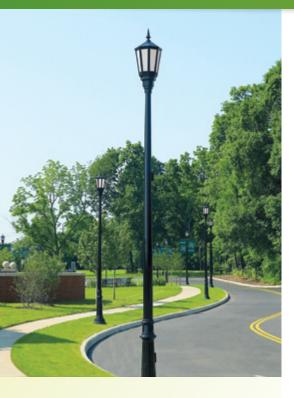

# Past elegance meets today's savoir-faire

The Philips Hadco New London post top luminaire has an elegance that accentuates the majesty and style of many urban architectural designs. It offers the style of traditional lanterns with today's cutting edge LEDgine technology. The optional cast aluminum spikes provide additional detailing to create the look you need. New London's heavy-duty cast aluminum construction, combined with precision sealed optics, will stand up to the most demanding applications making it the perfect post top LED solution for traditional street lighting and more.

### Post top LED luminaire

The Philips Hadco New London LED post top luminaire meets a range of urban lighting applications such as residential streets, city streets, campuses and parking lots.

Prior to ordering, consult specification sheets for the most current information, notes, and exclusions.