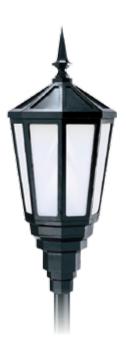

#### Post top

#### **Dimensions**

Max. EPA: 2.8 sq. ft Max. Weight: 34 lbs

© 2017 Philips Lighting Holding B.V. All rights reserved. Philips reserves the right to make changes in specifications and/or to discontinue any product at any time without notice or obligation and will not be liable for any consequences resulting from the use of this publication.