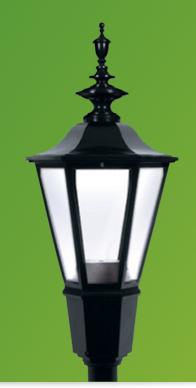

#### Post top

#### **Dimensions**

Max. EPA: 2.8 sq. ft Max. Weight: 34 lbs

© 2017 Philips Lighting Holding B.V. All rights reserved. Philips reserves the right to make changes in specifications and/or to discontinue any product at any time without notice or obligation and will not be liable for any consequences resulting from the use of this publication.