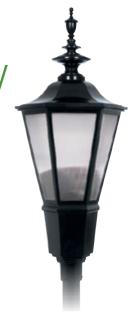

#### Post top

#### **Dimensions**

Max. EPA: 2.8 sq. ft Max. Weight: 34 lbs

© 2017 Philips Lighting Holding B.V. All rights reserved. Philips reserves the right to make changes in specifications and/or to discontinue any product at any time without notice or obligation and will not be liable for any consequences resulting from the use of this publication.