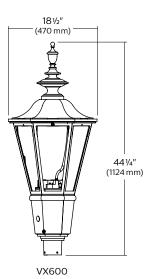

#### Post top

#### **Dimensions**

Max. EPA: 2.8 sq. ft Max. Weight: 34 lbs

© 2017 Philips Lighting Holding B.V. All rights reserved. Philips reserves the right to make changes in specifications and/or to discontinue any product at any time without notice or obligation and will not be liable for any consequences resulting from the use of this publication.