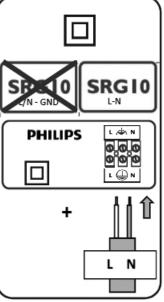

protect type in version TC/TC5  $\,$ 

| Driver Power (W) | Maximun number of<br>luminaires to install | Type of electrical protection installation |  |  |  |  |  |
|------------------|--------------------------------------------|--------------------------------------------|--|--|--|--|--|
| 40               | 20                                         | MCB 16A B                                  |  |  |  |  |  |
| 40               | 34                                         | MCB 16A C                                  |  |  |  |  |  |
| 110              | 11                                         | MCB 16A B                                  |  |  |  |  |  |
| 110              | 18                                         | MCB 16A C                                  |  |  |  |  |  |











© 2016 Philips Lighting Holding B.V. All rights reserved Reproduction in whole or in part is prohibited without consent of the copyright owner The information presented in ths document does not form part of any quotation or contract is believed to be accurate and reliable and may be changed without notice. No liability will be accepted by the publisher for any consequence of its use Publication thereof does not convey nor imply any license under patent or other industrial or intellectual property rights

Philips Lighting Holding B.V. The Netherlands