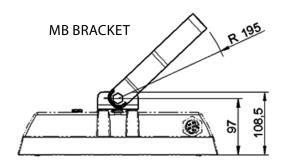

| ✓        | 0,024    | 6kg |
|               | PERFORMER (BGP231) |      |        |         |       |          |          |          |     |
| 840           | LED30              | 36   | 24     | 1       | 3000  | <b>✓</b> | <b>✓</b> | 0,024    | 6kg |
| 840           | LED50              | 36   | 41     | 1       | 5000  | <b>√</b> | <b>✓</b> | 0,024    | 6kg |
| 840           | LED90              | 72   | 73     | 1       | 9000  | ✓        | <b>✓</b> | 0,024    | 6kg |
| I             |                    |      |        |         |       |          |          |          |     |

## <u>Temperature protection:</u>

Driver has a temperature protection.

If the driver is too warm it switches off. Power will return automatically when the temperature has dropped again.





MBQ-S/M/L











This luminaire must be installed only by qualified personnel



Disconnect before servicing

## **MOUNTING DEVICES**









## **TYPES OF MAIN CONNECTORS**













(2)



5

or DALI





## **FUSE REPLACEMENT**







The maximun number of luminaires to connect depend on the driver power and electrical protect type in version TC/TC5  $\,$ 

| Driver Power (W) | Maximun number of<br>luminaires to install | Type of electrical protection installation |  |  |  |  |  |
|------------------|--------------------------------------------|--------------------------------------------|--|--|--|--|--|
| 40               | 20                                         | MCB 16A B                                  |  |  |  |  |  |
| 40               | 34