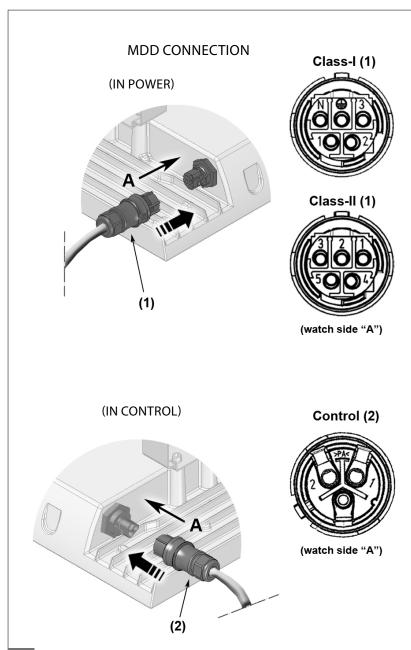

| 36   | 24     | 1       | 3000  | <b>✓</b> | <b>✓</b> | 0,024    | 6kg |
| 840           | LED50              | 36   | 41     | 1       | 5000  | <b>√</b> | <b>✓</b> | 0,024    | 6kg |
| 840           | LED90              | 72   | 73     | 1       | 9000  | ✓        | <b>✓</b> | 0,024    | 6kg |
| I             |                    |      |        |         |       |          |          |          |     |

## <u>Temperature protection:</u>

Driver has a temperature protection.

If the driver is too warm it switches off. Power will return automatically when the temperature has dropped again.





MBQ-S/M/L











This luminaire must be installed only by qualified personnel



Disconnect before servicing

## **MOUNTING DEVICES**









## **TYPES OF MAIN CONNECTORS**













(2)



5

or DALI





## **FUSE REPLACEMENT**







The maximun number of luminaires to connect depend on the driver power and electrical protect type in version TC/TC5  $\,$ 

| Driver Power (W) | Maximun number of<br>luminaires to install | Type of electrical protection installation |  |  |  |  |  |
|------------------|--------------------------------------------|--------------------------------------------|--|--|--|--|--|
| 40               | 20                                         | MCB 16A B                                  |  |  |  |  |  |
| 40               | 34                                         | MCB 16A C                                  |  |  |  |  |  |
| 110              | 11                                         | MCB 16A B                                  |