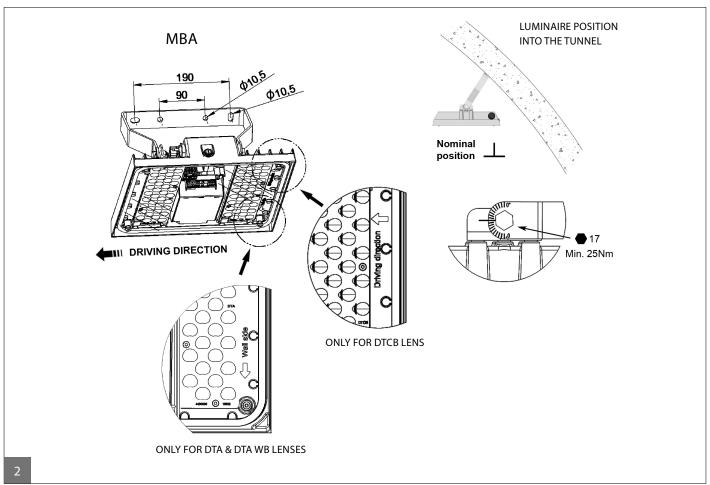

|     |
| 840           | LED30              | 36   | 24     | 1       | 3000  | <b>✓</b> | <b>✓</b> | 0,024    | 6kg |
| 840           | LED50              | 36   | 41     | 1       | 5000  | <b>√</b> | <b>✓</b> | 0,024    | 6kg |
| 840           | LED90              | 72   | 73     | 1       | 9000  | ✓        | <b>✓</b> | 0,024    | 6kg |
| I             |                    |      |        |         |       |          |          |          |     |

## <u>Temperature protection:</u>

Driver has a temperature protection.

If the driver is too warm it switches off. Power will return automatically when the temperature has dropped again.





MBQ-S/M/L











This luminaire must be installed only by qualified personnel



Disconnect before servicing

## **MOUNTING DEVICES**









## **TYPES OF MAIN CONNECTORS**













(2)



5

or DALI





## **FUSE REPLACEMENT**







The maximun number of luminaires to connect depend on the driver power and electrical protect type in version TC/TC5  $\,$ 

| Driver Power (W) | Maximun number of<br>luminaires to install | Type of electrical protection installation |  |  |  |  |  |
|------------------|--------------------------------------------|--------------------------------------------|--|--|--|--|--|
| 40               | 20                                         | MCB 16A B                                  |  |  |  |  |  |
| 40               | 34                                         | MCB 16A C                                  |  |  |  |  |  |
| 110              | 11                                         |