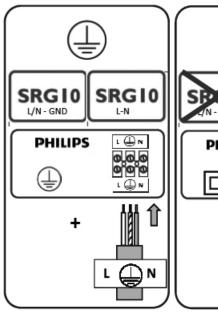

l protect type in version TC/TC5  $\,$ 

| Driver Power (W) | Maximun number of<br>luminaires to install | Type of electrical protection installation |  |  |  |  |  |
|------------------|--------------------------------------------|--------------------------------------------|--|--|--|--|--|
| 40               | 20                                         | MCB 16A B                                  |  |  |  |  |  |
| 40               | 34                                         | MCB 16A C                                  |  |  |  |  |  |
| 110              | 11                                         | MCB 16A B                                  |  |  |  |  |  |
| 110              | 18                                         | MCB 16A C                                  |  |  |  |  |  |











© 2016 Philips Lighting Holding B.V. All rights reserved Reproduction in whole or in part is prohibited without consent of the copyright owner The information presented in ths document does not form part of any quotation or contract is believed to be accurate and reliable and may be changed without notice. No liability will be accepted by the publisher for any consequence of its use Publication thereof does not convey nor imply any license under patent or other industrial or intellectual property rights

Philips Lighting Holding B.V. The Netherlands