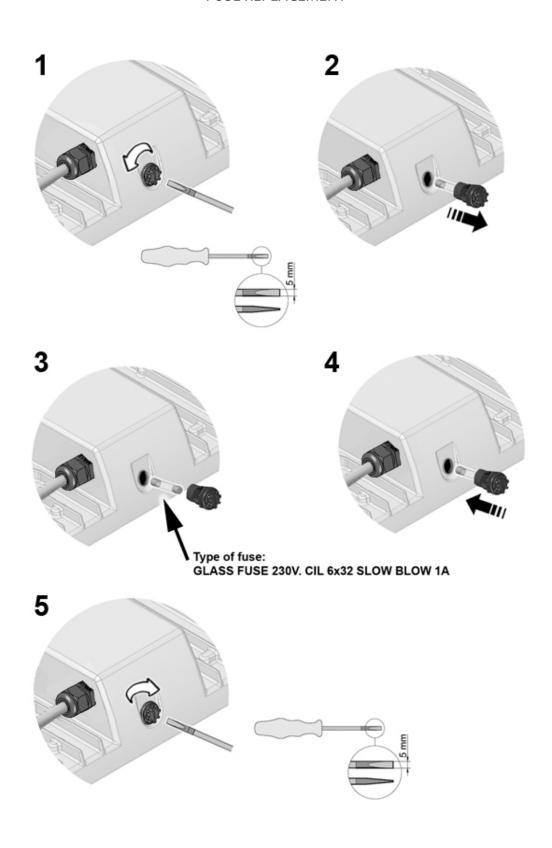

## **FUSE REPLACEMENT**

The maximun number of luminaires to connect depend on the driver power and electrical protect type in version TC/TC5  $\,$ 

| Driver Power (W) | Maximun number of<br>luminaires to install | Type of electrical protection installation |  |  |  |  |  |
|------------------|--------------------------------------------|--------------------------------------------|--|--|--|--|--|
| 40               | 20                                         | MCB 16A B                                  |  |  |  |  |  |
| 40               | 34                                         | MCB 16A C                                  |  |  |  |  |  |
| 110              | 11                                         | MCB 16A B                                  |  |  |  |  |  |
| 110              | 18                                         | MCB 16A C                                  |  |  |  |  |  |