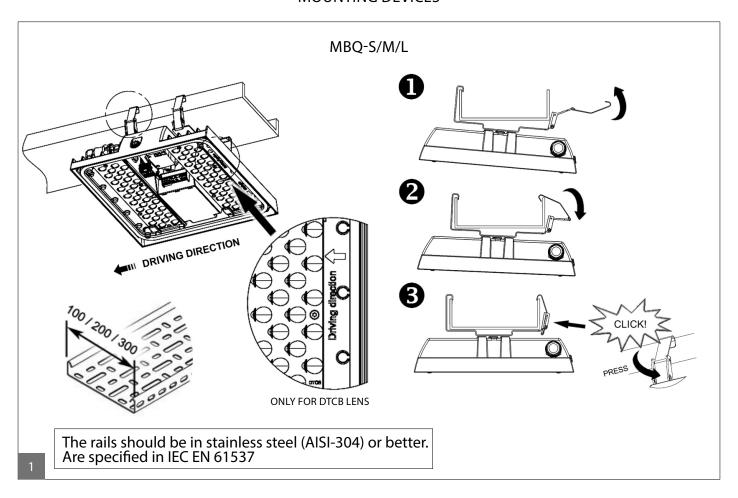

## <u>Temperature protection:</u>

Driver has a temperature protection.

If the driver is too warm it switches off. Power will return automatically when the temperature has dropped again.

MBQ-S/M/L

This luminaire must be installed only by qualified personnel

## **MOUNTING DEVICES**