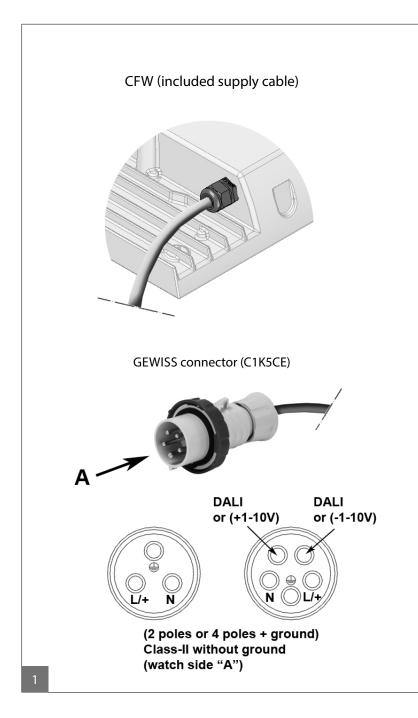

0              | 36   | 24     | 1       | 3000  | <b>✓</b> | <b>✓</b> | 0,024    | 6kg |
| 840           | LED50              | 36   | 41     | 1       | 5000  | <b>√</b> | <b>✓</b> | 0,024    | 6kg |
| 840           | LED90              | 72   | 73     | 1       | 9000  | ✓        | <b>✓</b> | 0,024    | 6kg |
| I             |                    |      |        |         |       |          |          |          |     |

## <u>Temperature protection:</u>

Driver has a temperature protection.

If the driver is too warm it switches off. Power will return automatically when the temperature has dropped again.





MBQ-S/M/L











This luminaire must be installed only by qualified personnel



Disconnect before servicing

## **MOUNTING DEVICES**









## **TYPES OF MAIN CONNECTORS**













(2)



5

or DALI





## **FUSE REPLACEMENT**







The maximun number of luminaires to connect depend on the driver power and electrical protect type in version TC/TC5  $\,$ 

| Driver Power (W) | Maximun number of<br>luminaires to install | Type of electrical protection installation |  |  |  |  |  |
|------------------|--------------------------------------------|--------------------------------------------|--|--|--|--|--|
| 40               | 20                                         | MCB 16A B                                  |  |  |  |  |  |
| 40               | 34                                         | MCB 16A C                                  |  |  |  |  |  |
| 110              | 11                                         | MCB 16A B