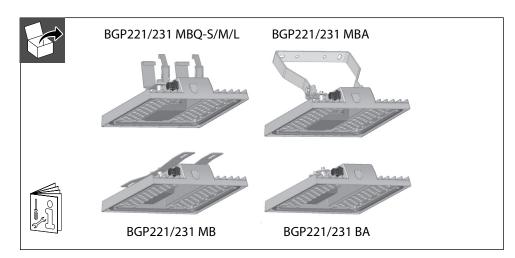

50Hz 60Hz

























Photobiological Risk Inrush Current (230VAC) (Apk/ $\mu$ s) Luminaire Surge Protection Luminaire Surge Protection with SPD \* Optional

RG1 42/280 6KV 10KV

| led color     | ledgine            | LEDs | +/-10% | Drivers | lumen |          |          | →□<br>m² | kg  |
|---------------|--------------------|------|--------|---------|-------|----------|----------|----------|-----|
| CORE (BGP221) |                    |      |        |         |       |          |          |          |     |
| 840           | LED30              | 36   | 24     | 1       | 3000  | ✓        | ✓        | 0,024    | 6kg |
| 840           | LED50              | 36   | 41     | 1       | 5000  | <b>✓</b> | <b>✓</b> | 0,024    | 6kg |
| 840           | LED90              | 72