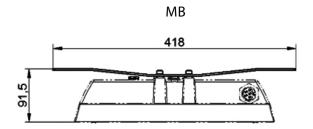

| ✓        | 0,024    | 6kg |
|               | PERFORMER (BGP231) |      |        |         |       |          |          |          |     |
| 840           | LED30              | 36   | 24     | 1       | 3000  | <b>✓</b> | <b>✓</b> | 0,024    | 6kg |
| 840           | LED50              | 36   | 41     | 1       | 5000  | <b>√</b> | <b>✓</b> | 0,024    | 6kg |
| 840           | LED90              | 72   | 73     | 1       | 9000  | ✓        | <b>✓</b> | 0,024    | 6kg |
| I             |                    |      |        |         |       |          |          |          |     |

## <u>Temperature protection:</u>

Driver has a temperature protection.

If the driver is too warm it switches off. Power will return automatically when the temperature has dropped again.





MBQ-S/M/L











This luminaire must be installed only by qualified personnel



Disconnect before servicing

## **MOUNTING DEVICES**









## **TYPES OF MAIN CONNECTORS**













(2)



5

or DALI





## **FUSE REPLACEMENT**







The maximun number of luminaires to connect depend on the driver power and electrical protect type in version TC/TC5  $\,$ 

| Driver Power (W) | Maximun number of<br>luminaires to install | Type of electrical protection installation |  |  |  |  |  |
|------------------|--------------------------------------------|--------------------------------------------|--|--|--|--|--|
| 40               | 20                                         | MCB 16A B                                  |  |  |  |  |  |
| 40               | 34                                         |