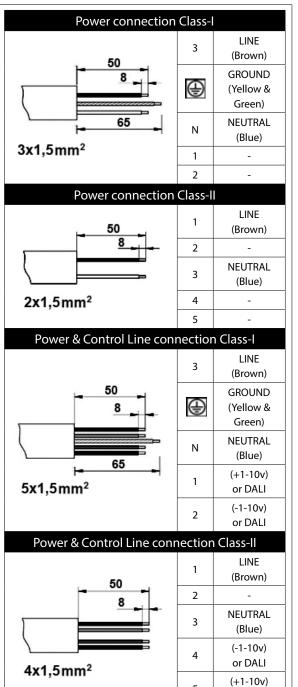

36   | 24     | 1       | 3000  | <b>✓</b> | <b>✓</b> | 0,024    | 6kg |
| 840           | LED50              | 36   | 41     | 1       | 5000  | <b>√</b> | <b>✓</b> | 0,024    | 6kg |
| 840           | LED90              | 72   | 73     | 1       | 9000  | ✓        | <b>✓</b> | 0,024    | 6kg |
| I             |                    |      |        |         |       |          |          |          |     |

## <u>Temperature protection:</u>

Driver has a temperature protection.

If the driver is too warm it switches off. Power will return automatically when the temperature has dropped again.





MBQ-S/M/L











This luminaire must be installed only by qualified personnel



Disconnect before servicing

## **MOUNTING DEVICES**









## **TYPES OF MAIN CONNECTORS**













(2)



5

or DALI





## **FUSE REPLACEMENT**







The maximun number of luminaires to connect depend on the driver power and electrical protect type in version TC/TC5  $\,$ 

| Driver Power (W) | Maximun number of<br>luminaires to install | Type of electrical protection installation |  |  |  |  |  |
|------------------|--------------------------------------------|--------------------------------------------|--|--|--|--|--|
| 40               | 20                                         | MCB 16A B                                  |  |  |  |  |  |
| 40               | 34                                         | MCB 16A C                                  |  |  |  |  |  |
| 110              | 11                                         | MCB 16A B                                  |  |  |  |  |