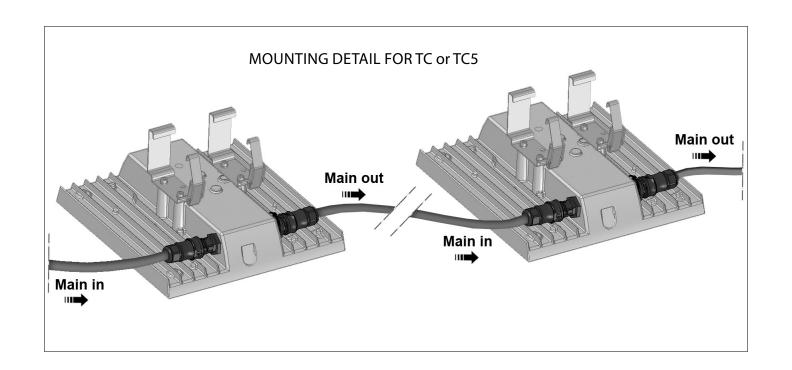

## **MOUNTING DEVICES**

## **FUSE REPLACEMENT**

The maximun number of luminaires to connect depend on the driver power and electrical protect type in version TC/TC5  $\,$ 

| Driver Power (W) | Maximun number of<br>luminaires to install | Type of electrical protection installation |  |  |  |  |  |
|------------------|--------------------------------------------|--------------------------------------------|--|--|--|--|--|
| 40               | 20                                         | MCB 16A B                                  |  |  |  |  |  |
| 40               | 34                                         | MCB 16A C                                  |  |  |  |  |  |
| 110              | 11                                         | MCB 16A B                                  |  |  |  |  |  |
| 110              | 18                                         | MCB 16A C                                  |  |  |  |  |  |