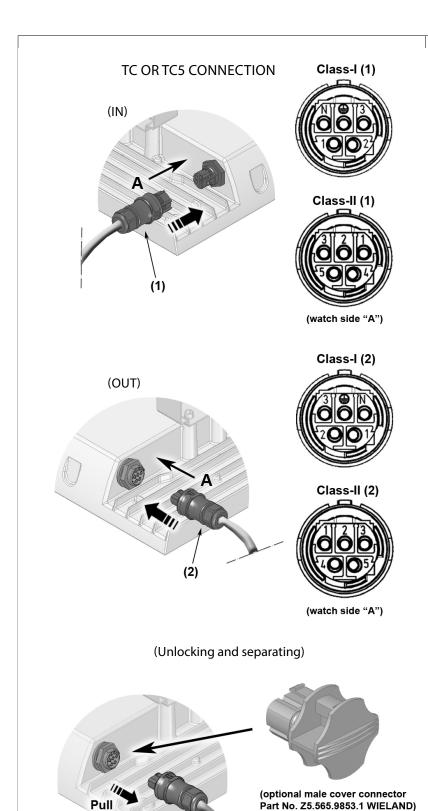

| 36   | 24     | 1       | 3000  | <b>✓</b> | <b>✓</b> | 0,024    | 6kg |
| 840           | LED50              | 36   | 41     | 1       | 5000  | <b>√</b> | <b>✓</b> | 0,024    | 6kg |
| 840           | LED90              | 72   | 73     | 1       | 9000  | ✓        | <b>✓</b> | 0,024    | 6kg |
| I             |                    |      |        |         |       |          |          |          |     |

## <u>Temperature protection:</u>

Driver has a temperature protection.

If the driver is too warm it switches off. Power will return automatically when the temperature has dropped again.





MBQ-S/M/L











This luminaire must be installed only by qualified personnel



Disconnect before servicing

## **MOUNTING DEVICES**









## **TYPES OF MAIN CONNECTORS**













(2)



5

or DALI





## **FUSE REPLACEMENT**







The maximun number of luminaires to connect depend on the driver power and electrical protect type in version TC/TC5  $\,$ 

| Driver Power (W) | Maximun number of<br>luminaires to install | Type of electrical protection installation |  |  |  |  |  |
|------------------|--------------------------------------------|--------------------------------------------|--|--|--|--|--|
| 40               | 20                                         | MCB 16A B                                  |  |  |  |  |  |
| 40               | 34                                         | MCB 16A C                                  |  |  |  |  |  |
| 110              | 11                                         | MCB 16A B                                  |  |