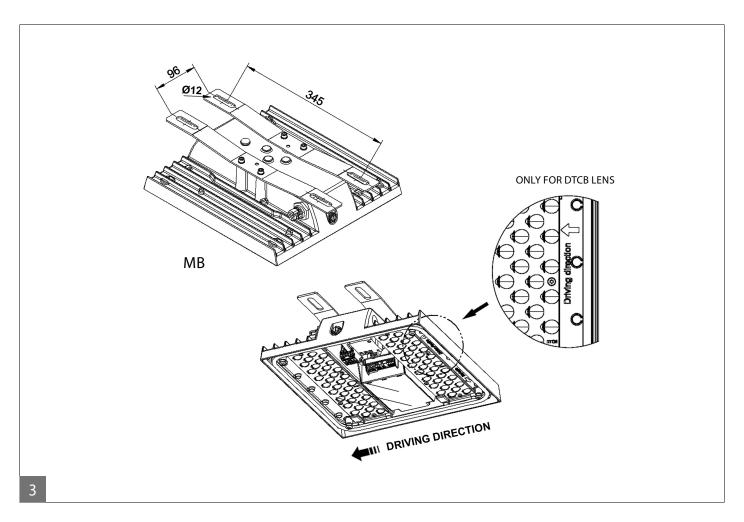

|     |
| 840           | LED30              | 36   | 24     | 1       | 3000  | <b>✓</b> | <b>✓</b> | 0,024    | 6kg |
| 840           | LED50              | 36   | 41     | 1       | 5000  | <b>√</b> | <b>✓</b> | 0,024    | 6kg |
| 840           | LED90              | 72   | 73     | 1       | 9000  | ✓        | <b>✓</b> | 0,024    | 6kg |
| I             |                    |      |        |         |       |          |          |          |     |

## <u>Temperature protection:</u>

Driver has a temperature protection.

If the driver is too warm it switches off. Power will return automatically when the temperature has dropped again.





MBQ-S/M/L











This luminaire must be installed only by qualified personnel



Disconnect before servicing

## **MOUNTING DEVICES**









## **TYPES OF MAIN CONNECTORS**













(2)



5

or DALI





## **FUSE REPLACEMENT**







The maximun number of luminaires to connect depend on the driver power and electrical protect type in version TC/TC5  $\,$ 

| Driver Power (W) | Maximun number of<br>luminaires to install | Type of electrical protection installation |  |  |  |  |  |
|------------------|--------------------------------------------|--------------------------------------------|--|--|--|--|--|
| 40               | 20                                         | MCB 16A B                                  |  |  |  |  |  |
| 40               | 34                                         | MCB 16A C                                  |  |  |  |  |  |
| 110              | 11                                         | MC