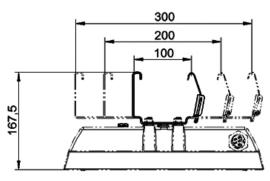

| ✓        | 0,024    | 6kg |
|               | PERFORMER (BGP231) |      |        |         |       |          |          |          |     |
| 840           | LED30              | 36   | 24     | 1       | 3000  | <b>✓</b> | <b>✓</b> | 0,024    | 6kg |
| 840           | LED50              | 36   | 41     | 1       | 5000  | <b>√</b> | <b>✓</b> | 0,024    | 6kg |
| 840           | LED90              | 72   | 73     | 1       | 9000  | ✓        | <b>✓</b> | 0,024    | 6kg |
| I             |                    |      |        |         |       |          |          |          |     |

## <u>Temperature protection:</u>

Driver has a temperature protection.

If the driver is too warm it switches off. Power will return automatically when the temperature has dropped again.





MBQ-S/M/L











This luminaire must be installed only by qualified personnel



Disconnect before servicing

## **MOUNTING DEVICES**









## **TYPES OF MAIN CONNECTORS**













(2)



5

or DALI





## **FUSE REPLACEMENT**







The maximun number of luminaires to connect depend on the driver power and electrical protect type in version TC/TC5  $\,$ 

| Driver Power (W) | Maximun number of<br>luminaires to install | Type of electrical protection installation |  |  |  |  |  |
|------------------|--------------------------------------------|--------------------------------------------|--|--|--|--|--|
| 40               | 20                                         | MCB 16A B                                  |  |  |  |  |  |
| 40               | 34