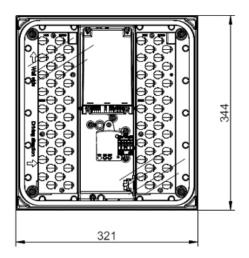

10000 | ✓        | ✓        | 0,024    | 6kg |
|               | PERFORMER (BGP231) |      |        |         |       |          |          |          |     |
| 840           | LED30              | 36   | 24     | 1       | 3000  | <b>✓</b> | <b>✓</b> | 0,024    | 6kg |
| 840           | LED50              | 36   | 41     | 1       | 5000  | <b>√</b> | <b>✓</b> | 0,024    | 6kg |
| 840           | LED90              | 72   | 73     | 1       | 9000  | ✓        | <b>✓</b> | 0,024    | 6kg |
| I             |                    |      |        |         |       |          |          |          |     |

## <u>Temperature protection:</u>

Driver has a temperature protection.

If the driver is too warm it switches off. Power will return automatically when the temperature has dropped again.





MBQ-S/M/L











This luminaire must be installed only by qualified personnel



Disconnect before servicing

## **MOUNTING DEVICES**









## **TYPES OF MAIN CONNECTORS**













(2)



5

or DALI





## **FUSE REPLACEMENT**







The maximun number of luminaires to connect depend on the driver power and electrical protect type in version TC/TC5  $\,$ 

| Driver Power (W) | Maximun number of<br>luminaires to install | Type of electrical protection installation |  |  |  |  |  |
|------------------|--------------------------------------------|--------------------------------------------|--|--|--|--|--|
| 40               | 20                                         | MCB 16A B                                  |  |  |  |  |  |
| 40               | 34