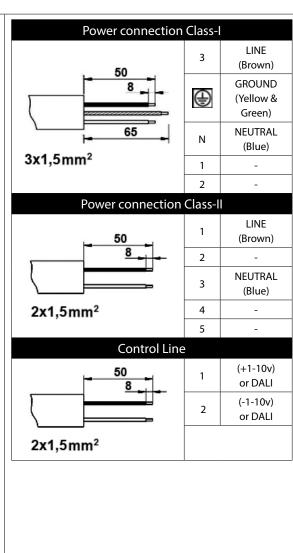

| 36   | 24     | 1       | 3000  | <b>✓</b> | <b>✓</b> | 0,024    | 6kg |
| 840           | LED50              | 36   | 41     | 1       | 5000  | <b>√</b> | <b>✓</b> | 0,024    | 6kg |
| 840           | LED90              | 72   | 73     | 1       | 9000  | ✓        | <b>✓</b> | 0,024    | 6kg |
| I             |                    |      |        |         |       |          |          |          |     |

## <u>Temperature protection:</u>

Driver has a temperature protection.

If the driver is too warm it switches off. Power will return automatically when the temperature has dropped again.





MBQ-S/M/L











This luminaire must be installed only by qualified personnel



Disconnect before servicing

## **MOUNTING DEVICES**









## **TYPES OF MAIN CONNECTORS**













(2)



5

or DALI





## **FUSE REPLACEMENT**







The maximun number of luminaires to connect depend on the driver power and electrical protect type in version TC/TC5  $\,$ 

| Driver Power (W) | Maximun number of<br>luminaires to install | Type of electrical protection installation |  |  |  |  |  |
|------------------|--------------------------------------------|--------------------------------------------|--|--|--|--|--|
| 40               | 20                                         | MCB 16A B                                  |  |  |  |  |  |
| 40               | 34                                         | MCB 16A C                                  |  |  |  |  |  |
| 110              | 11                                         | MCB 16A B                                  |  |