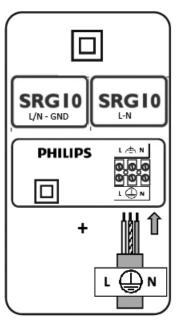

otect type in version TC/TC5  $\,$ 

| Driver Power (W) | Maximun number of<br>luminaires to install | Type of electrical protection installation |  |  |  |  |  |
|------------------|--------------------------------------------|--------------------------------------------|--|--|--|--|--|
| 40               | 20                                         | MCB 16A B                                  |  |  |  |  |  |
| 40               | 34                                         | MCB 16A C                                  |  |  |  |  |  |
| 110              | 11                                         | MCB 16A B                                  |  |  |  |  |  |
| 110              | 18                                         | MCB 16A C                                  |  |  |  |  |  |











© 2016 Philips Lighting Holding B.V. All rights reserved Reproduction in whole or in part is prohibited without consent of the copyright owner The information presented in ths document does not form part of any quotation or contract is believed to be accurate and reliable and may be changed without notice. No liability will be accepted by the publisher for any consequence of its use Publication thereof does not convey nor imply any license under patent or other industrial or intellectual property rights

Philips Lighting Holding B.V. The Netherlands