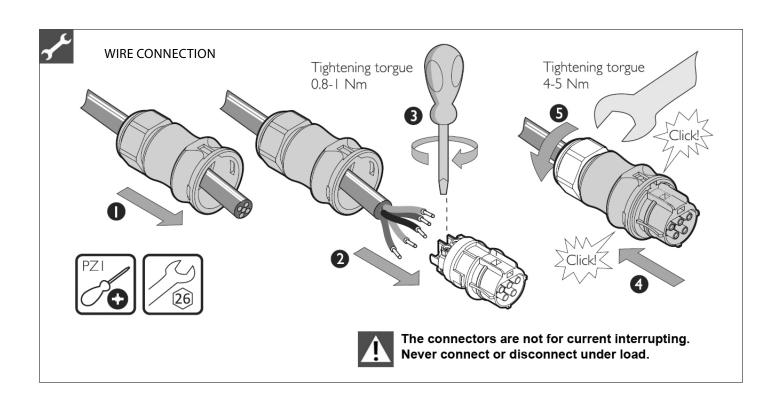

| 1       | 3000  | <b>✓</b> | <b>✓</b> | 0,024    | 6kg |
| 840           | LED50              | 36   | 41     | 1       | 5000  | <b>√</b> | <b>✓</b> | 0,024    | 6kg |
| 840           | LED90              | 72   | 73     | 1       | 9000  | ✓        | <b>✓</b> | 0,024    | 6kg |
| I             |                    |      |        |         |       |          |          |          |     |

## <u>Temperature protection:</u>

Driver has a temperature protection.

If the driver is too warm it switches off. Power will return automatically when the temperature has dropped again.





MBQ-S/M/L











This luminaire must be installed only by qualified personnel



Disconnect before servicing

## **MOUNTING DEVICES**









## **TYPES OF MAIN CONNECTORS**













(2)



5

or DALI





## **FUSE REPLACEMENT**







The maximun number of luminaires to connect depend on the driver power and electrical protect type in version TC/TC5  $\,$ 

| Driver Power (W) | Maximun number of<br>luminaires to install | Type of electrical protection installation |  |  |  |  |  |
|------------------|--------------------------------------------|--------------------------------------------|--|--|--|--|--|
| 40               | 20                                         | MCB 16A B                                  |  |  |  |  |  |
| 40               | 34                                         | MCB 16A C                                  |  |  |  |  |  |
| 110              | 11                                         | MCB 16A B                                  |  |  |  |  |  |
| 110