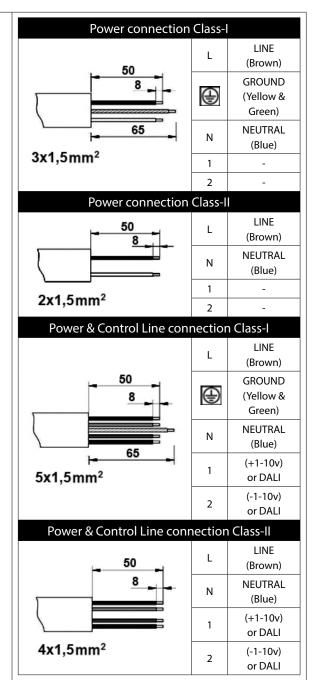

| 36   | 24     | 1       | 3000  | <b>✓</b> | <b>✓</b> | 0,024    | 6kg |
| 840           | LED50              | 36   | 41     | 1       | 5000  | <b>√</b> | <b>✓</b> | 0,024    | 6kg |
| 840           | LED90              | 72   | 73     | 1       | 9000  | ✓        | <b>✓</b> | 0,024    | 6kg |
| I             |                    |      |        |         |       |          |          |          |     |

## <u>Temperature protection:</u>

Driver has a temperature protection.

If the driver is too warm it switches off. Power will return automatically when the temperature has dropped again.





MBQ-S/M/L











This luminaire must be installed only by qualified personnel



Disconnect before servicing

## **MOUNTING DEVICES**









## **TYPES OF MAIN CONNECTORS**













(2)



5

or DALI





## **FUSE REPLACEMENT**







The maximun number of luminaires to connect depend on the driver power and electrical protect type in version TC/TC5  $\,$ 

| Driver Power (W) | Maximun number of<br>luminaires to install | Type of electrical protection installation |  |  |  |  |  |
|------------------|--------------------------------------------|--------------------------------------------|--|--|--|--|--|
| 40               | 20                                         | MCB 16A B                                  |  |  |  |  |  |
| 40               | 34                                         | MCB 16A C                                  |  |  |  |  |  |
| 110              | 11                                         | MCB 16A B