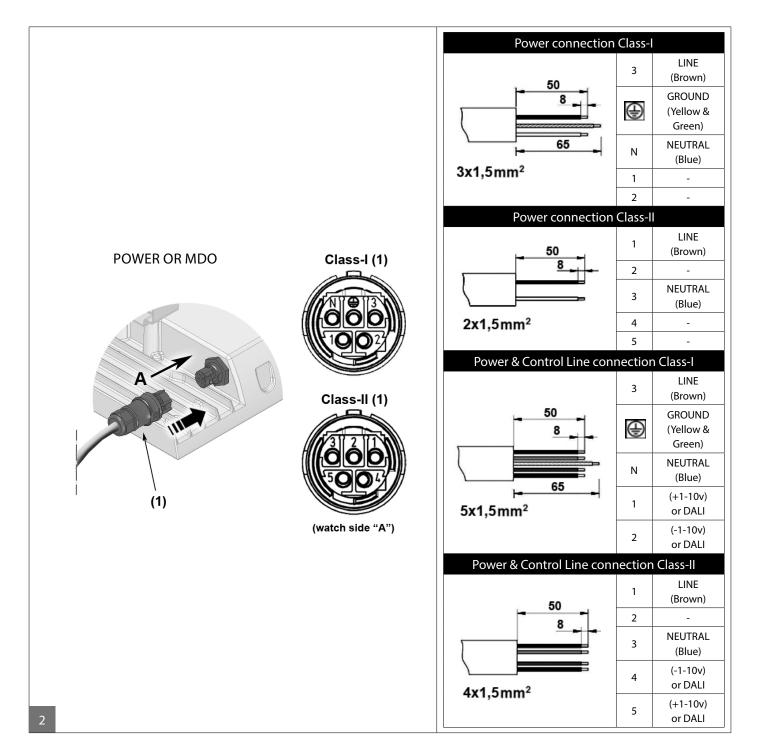

| 36   | 24     | 1       | 3000  | <b>✓</b> | <b>✓</b> | 0,024    | 6kg |
| 840           | LED50              | 36   | 41     | 1       | 5000  | <b>√</b> | <b>✓</b> | 0,024    | 6kg |
| 840           | LED90              | 72   | 73     | 1       | 9000  | ✓        | <b>✓</b> | 0,024    | 6kg |
| I             |                    |      |        |         |       |          |          |          |     |

## <u>Temperature protection:</u>

Driver has a temperature protection.

If the driver is too warm it switches off. Power will return automatically when the temperature has dropped again.





MBQ-S/M/L











This luminaire must be installed only by qualified personnel



Disconnect before servicing

## **MOUNTING DEVICES**









## **TYPES OF MAIN CONNECTORS**













(2)



5

or DALI





## **FUSE REPLACEMENT**







The maximun number of luminaires to connect depend on the driver power and electrical protect type in version TC/TC5  $\,$ 

| Driver Power (W) | Maximun number of<br>luminaires to install | Type of electrical protection installation |  |  |  |  |  |
|------------------|--------------------------------------------|--------------------------------------------|--|--|--|--|--|
| 40               | 20                                         | MCB 16A B                                  |  |  |  |  |  |
| 40               | 34                                         | MCB 16A C                                  |  |  |  |  |  |
| 110              | 11                                         | MCB 16A B