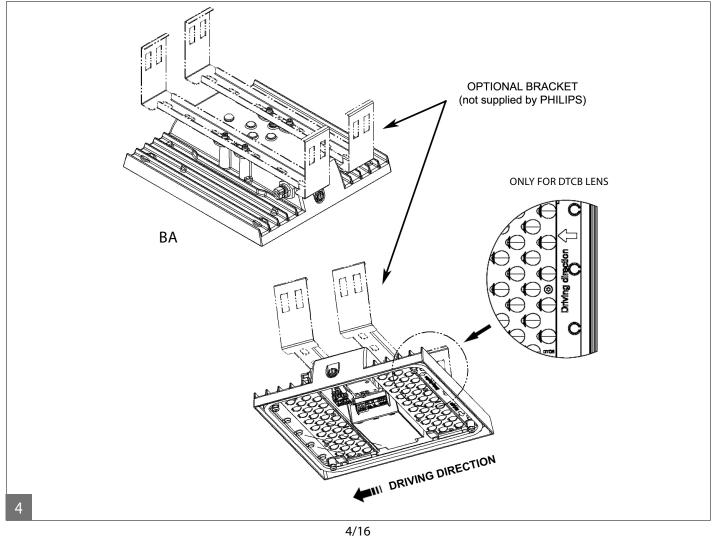

|     |
| 840           | LED30              | 36   | 24     | 1       | 3000  | <b>✓</b> | <b>✓</b> | 0,024    | 6kg |
| 840           | LED50              | 36   | 41     | 1       | 5000  | <b>√</b> | <b>✓</b> | 0,024    | 6kg |
| 840           | LED90              | 72   | 73     | 1       | 9000  | ✓        | <b>✓</b> | 0,024    | 6kg |
| I             |                    |      |        |         |       |          |          |          |     |

## <u>Temperature protection:</u>

Driver has a temperature protection.

If the driver is too warm it switches off. Power will return automatically when the temperature has dropped again.





MBQ-S/M/L











This luminaire must be installed only by qualified personnel



Disconnect before servicing

## **MOUNTING DEVICES**









## **TYPES OF MAIN CONNECTORS**













(2)



5

or DALI





## **FUSE REPLACEMENT**







The maximun number of luminaires to connect depend on the driver power and electrical protect type in version TC/TC5  $\,$ 

| Driver Power (W) | Maximun number of<br>luminaires to install | Type of electrical protection installation |  |  |  |  |  |
|------------------|--------------------------------------------|--------------------------------------------|--|--|--|--|--|
| 40               | 20                                         | MCB 16A B                                  |  |  |  |  |  |
| 40               | 34                                         | MCB 16A C                                  |  |  |  |  |  |
| 110              | 11                                         | MCB