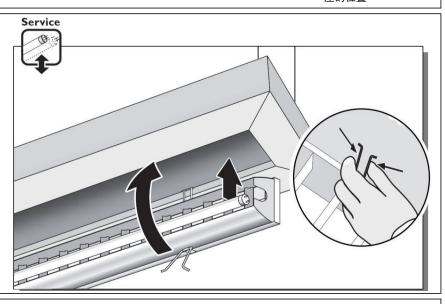

Insert suspension string into string holder, press holder head to adjust hanging length. 将钢绳插入吊绳安装座,按下吊绳安装座头部调整悬吊长度。

Adjust string holder position as detailed need 依据需要调整吊绳安装座的位置

Press V clip to uninstall louver, install lamp, then install louver back. Gloves must be used when touching louver. 按下V形卡扣,拆下格栅或天窗,安装光源,最后装回格栅或天窗。触碰格栅时必须使用手套。