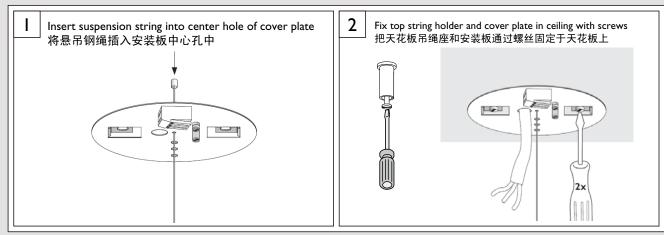

Philips Lighting Luminaires (Shanghai) Co., Ltd. Address: No. 2688, Huyi Road, Jiading, Shanghai, China Postalcode: 201801

飞利浦灯具(上海)有限公司 地址:中国上海市嘉定区马陆镇沪宜公路2688号邮编:201801

4 Insert steel string into top holder cap and wrest cap into holder body, push ceiling cap to match cover plate 把钢绳穿入天花板吊绳座,拧紧吊绳安装座,推上接线盒盖

Insert suspension string into string holder, press holder head to adjust hanging length. 将钢绳插入吊绳安装座,按下吊绳安装座头部调整悬吊长度。

Adjust string holder position as detailed need 依据需要调整吊绳安装座的位置

Press V clip to uninstall louver, install lamp, then install louver back. Gloves must be used when touching louver. 按下V形卡扣,拆下格栅或天窗,安装光源,最后装回格栅或天窗。触碰格栅时必须使用手套。