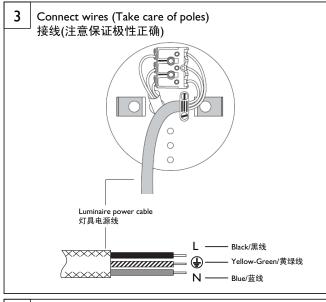

I. The luminaire series should be installed by a qualified electrical workers, wire connection should comply with latest IEE and related national standard.

- $\hat{\Lambda}$
- 2. Please be aware of power must be cut off before you replace the lamp. 更换光源之前请务必切断电源。
- 3. Indoor use only! 仅限室内使用!