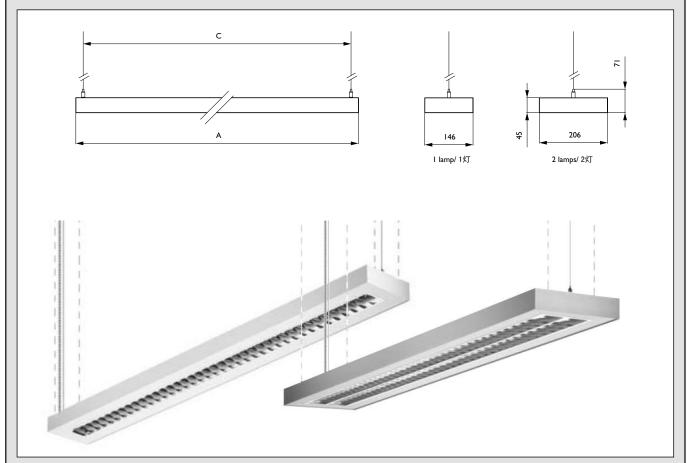

## TPS640/642

Mounting instruction 安装说明

TPS640-M-00a

|               | A (mm) | C (mm) | Weight/ 重量(Kg) |             |
|---------------|--------|--------|----------------|-------------|
|               |        |        | I lamp/ 1灯     | 2 lamps/ 2灯 |
| 28W/ 54W      | 1252   | 1207   | 3.4            | 4.4         |
| 35W/ 49W/ 80W | 1552   | 1507   | 4.2            | 5.5         |