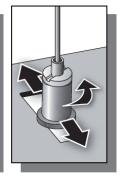

Insert suspension string into string holder, press holder head to adjust hanging length. 将钢绳插入吊绳安装座,按下吊绳安装座头部调整悬吊长度。

Adjust string holder position as detailed need 依据需要调整吊绳安装座的位置

Press V clip to uninstall louver, install lamp, then install louver back. Gloves must be used when touching louver. 按下V形卡扣,拆下格栅或天窗,安装光源,最后装回格栅或天窗。触碰格栅时必须使用手套。