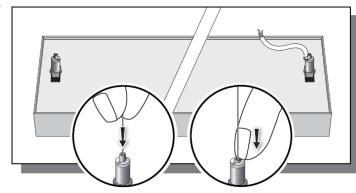

Philips Lighting Luminaires (Shanghai) Co., Ltd. Address: No. 2688, Huyi Road, Jiading, Shanghai, China Postalcode: 201801

飞利浦灯具(上海)有限公司 地址:中国上海市嘉定区马陆镇沪宜公路2688号邮编:201801

4 Insert steel string into top holder cap and wrest cap into holder body, push ceiling cap to match cover plate 把钢绳穿入天花板吊绳座,拧紧吊绳安装座,推上接线盒盖

Insert suspension string into string holder, press holder head to adjust hanging length. 将钢绳插入吊绳安装座,按下吊绳安装座头部调整悬吊长度。

Adjust string holder position as detailed need 依据需要调整吊绳安装座的位置

Press V clip to uninstall louver, install lamp, then install louver back. Gloves must be used when touching louver. 按下V形卡扣,拆下格栅或天窗,安装光源,最后装回格栅或天窗。触碰格栅时必须使用手套。