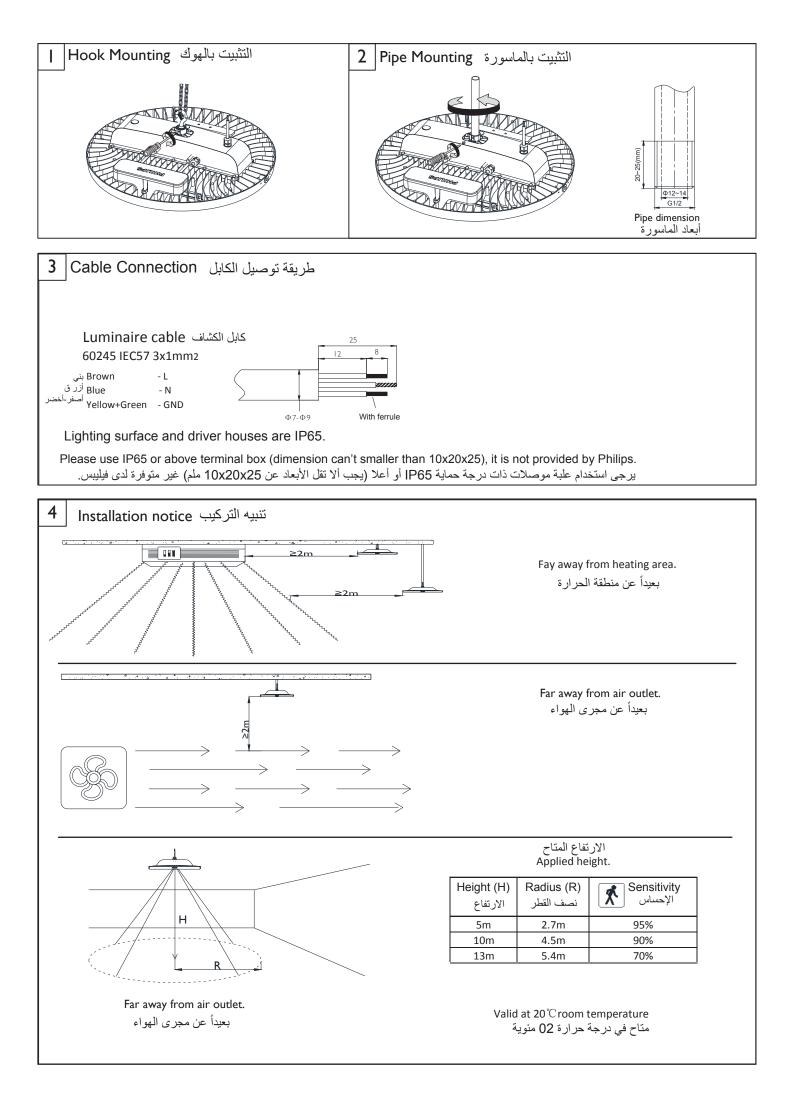

اكسسوارات التثبيت Mounting accessories

Mounting hook (included in the packing box) (متوفر في الكرتون) 1. Mounting hook (included in the packing box)

- 1. The luminaire shall be installed by a qualified electrician and wired in accordance with the latest IEE electrical regulations or the national requirements . يجب تركيب الكشاف من قبل فني مؤهل و توصيله وفقاً لأنظمة IEE الكهربائية الحديثة أو المتطلبات المحلية
- 2. Do not switch on before complete installation.
- عدم التشغيل قبل إتمام عملية التركيب 3. The height between luminous surface and ground should be more than 5m; and the height between bottom of luminaire and Mounting surface must be more than 0.3m. 3. يجب أن يكون الإرتفاع بين السطح المضاء و الأرض أكبر من 5م, و الإرتفاع بين أسفل الكشاف و سطح التثبيت أكثر من 0.3م
- 4. If the external flexible cable or cord of this luminaire is damaged, it shall be exclusively Replaced by the manufacturer or his

5. The light source of this luminaire is not replaceable; when the light source reaches its end of life, the whole luminaire shall be 5. مصدر الإضاءة في الكشاف غير قابل للتغيير. عندما يصل الكشاف إلى نهاية عمره الافتر اضي يجب تغييره كاملاً. replaced.