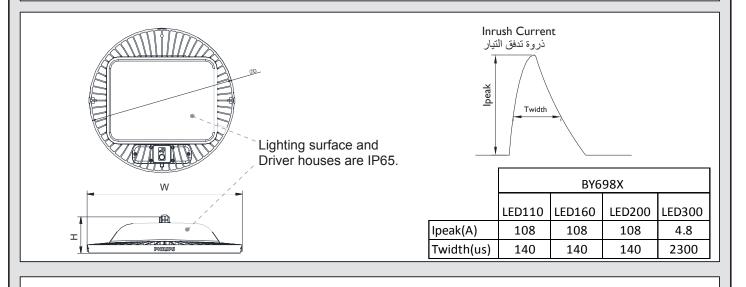

## BY698X ACW

تعليمات التركيب Mounting instruction

| IEC CB IP54                  |                       |                                   |        |        |        |     |                                              |                                   |
|------------------------------|-----------------------|-----------------------------------|--------|--------|--------|-----|----------------------------------------------|-----------------------------------|
| Type Desc<br>وصف النوع       | P (W)<br>الطاقة (واط) | Voltage/Frequency<br>الجهد/التردد | D (mm) | W (mm) | H (mm) | kg  | CCT<br>درجة اللون<br>اليض مترمج<br>اليض عادي | Optics<br>العدسات<br>سقق NW<br>سق |
| BY698X LED300 ACW 4 L3000 EN | 225                   | 220-240V~                         | 530    | 534    | 120    | 8   | CW/NW/WW                                     | NB/WB/HRO/ENB                     |
| BY698X LED200 ACW 4 L3000 EN | 155                   | 220-240V~                         | 452    | 454    | 107    | 5.5 | CW/NW/WW                                     | NB/WB/HRO/ENB                     |
| BY698X LED160 ACW 4 L3000 EN | 120                   | 220-240V~                         | 417    | 418    | 105    | 5   | CW/NW/WW                                     | NB/WB/HRO/ENB                     |
| BY698X LED110 ACW 4 L3000 EN | 85                    | 220-240V~                         | 379    | 382    | 96     | 4   | CW/NW/WW                                     | NB/WB/HRO/ENB                     |
| BY698X LED300 ACW 5 L3000 EN | 225                   | 220-240V~                         | 530    | 534    | 120    | 8   | CW/NW/WW                                     | NB/WB/HRO/ENB                     |
| BY698X LED200 ACW 5 L3000 EN | 155                   | 220-240V~                         | 452    | 454    | 107    | 5.5 | CW/NW/WW                                     | NB/WB/HRO/ENB                     |
| BY698X LED160 ACW 5 L3000 EN | 120                   | 220-240V~                         | 417    | 418    | 105    | 5   | CW/NW/WW                                     | NB/WB/HRO/ENB                     |
| BY698X LED110 ACW 5 L3000 EN | 85                    | 220-240V~                         | 379    | 382    | 96     | 4   | CW/NW/WW                                     | NB/WB/HRO/ENB                     |