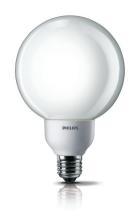

# **Ambiance Globe**

Decorative covered standard energy saving lamp in globe shapeGives a soft, diffuse light with a high comfort levelSuitable for applications where lamp is visibleApproximates the look of a frosted globe shaped incandescent Lamp