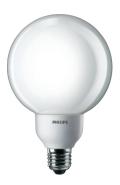

# **Ambiance Globe**

Decorative covered standard energy saving lamp in globe shapeGives a soft, diffuse light with a high comfort levelSuitable for applications where lamp is visibleApproximates the look of a frosted globe shaped incandescent Lamp