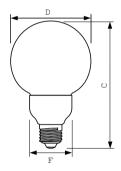

# 二维绘图

| Product                                  | D (max) | C (max) | F (max) |
|------------------------------------------|---------|---------|---------|
| Ambiance Globe 18W WW E27 220-240V 1CC/6 | 111 mm  | 169 mm  | 50.5 mm |