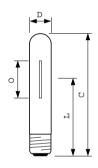

# Dimensional drawing

| Product                                | D (max) | L      | C (max) |
|----------------------------------------|---------|--------|---------|
| MASTER SON-T PIA Eco 130W E E40 1SL/12 | 47 mm   | 132 mm | 209 mm  |