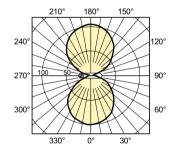

ic discharge tube with Philips Integrated Antenna (PIA) for a long and reliable lifetime
- Robust construction with few welding points is highly vibration- and shock-resistant
- ZrCo getter ensures high lumen maintenance and few early failures
- "Eco" concept with high luminous efficacy to saving energy

#### **Application**

- · Road and residential lighting
- Decorative floodlighting, illumination
- · Industrial area lighting
- · Recreational sports facilities Outdoor and Indoor

## **MASTER SON-T PIA Eco**

## Versions



**SON-T PIA 130W E E40** 

# Dimensional drawing



| Product                                | D (max) | L      | C (max) |
|----------------------------------------|---------|--------|---------|
| MASTER SON-T PIA Eco 130W E E40 1SL/12 | 47 mm   | 132 mm | 209 mm  |