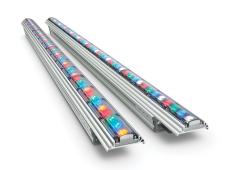

## ColorGraze MX4 Powercore

ColorGraze MX4 Powercore is a high-performance, exterior linear luminaire designed to highlight architectural features ranging from surface textures and moulding details to archways and windows. Graze RGBW luminaires add a separate white LED, creating better-quality whites compared to RGB. Graze RGBA luminaires add a separate amber LED which expands the available range of colours to include warmer tones such as rich gold, yellow and orange shades. Multiple fixture lengths and beam angles support a large range of façade or surface illumination applications. Low-profile housing, connectorised cabling, a universal power input range and direct line voltage operation make Graze luminaires easy to install and operate.

## **Product details**

Graze Powercore Detail photo

Graze Powercore Detail photo

© 2022 Signify Holding All rights reserved. Signify does not give any representation or warranty as to the accuracy or completeness of the information included herein and shall not be liable for any action in reliance thereon. The information presented in this document is not intended as any commercial offer and does not form part of any quotation or contract, unless otherwise agreed by Signify. All trademarks are owned by Signify Holding or their respective owners.