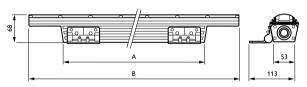

# Dimensional drawing

| Product                | Α      | В      |
|------------------------|--------|--------|
| BCS559 30x60 RGBW L609 | 439 mm | 610 mm |