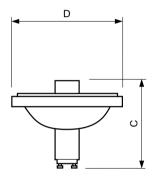

# Dimensional drawing

# **Accent Diagrams**

LDAC\_CDM-R111\_35W\_24D-Accent diagram

| Product                                     | D (max) | C (max) |
|---------------------------------------------|---------|---------|
| MASTERColour CDM-R111 35W/942 GX8.5 24D 1CT | 111 mm  | 95 mm   |