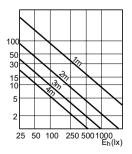

# **Accent Diagrams**

LDAC\_CDM-R111\_35W\_24D-Accent diagram

| Product                                     | D (max) | C (max) |
|---------------------------------------------|---------|---------|
| MASTERColour CDM-R111 35W/942 GX8.5 24D 1CT | 111 mm  | 95 mm   |