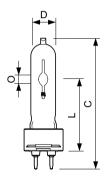

#### **Dimensional drawing**

© 2018 Philips Lighting Holding B.V. All rights reserved. Philips Lighting reserves the right to make changes in specifications and/or to discontinue any product at any timewithout notice or obligation and will not be liable for any consequences resulting from the use of this publication.

 Product
 D (max)
 D
 O
 L (min)
 L (max)
 L
 C (max)

 MASTERColour CDM-T
 20 mm
 0.75 in
 5 mm
 57 mm
 56 mm
 103 mm

 Warm 70W/925 G12

www.lighting.philips.com 2018, June 11 - data subject to change