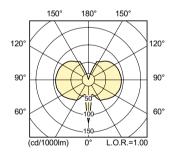

#### Features

- Warm colour temperature (2500 K)
- High lamp efficacy
- Excellent lumen maintenance (80% at 15,000 hours)
- Excellent colour rendering (CRI >90)
- Long life (15,000 hours)

#### Application

• Ideal for retail display and general lighting (particularly in supermarkets, bakeries and furniture stores)