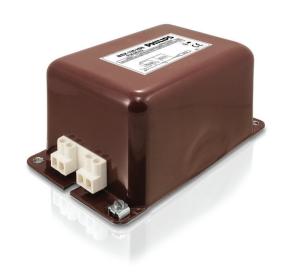

## **HID-Constant wattage BSX for SOX**

Constant-wattage (potted) electromagnetic copper/iron ballasts for use with an external ignitor for SOX and SOX-E lamps

#### **Benefits**

- · Excellent resistance to humid conditions
- · Long-lasting reliable solution outstanding product lifetime of 15 years average
- $\cdot$  Minimal watt losses thanks to orthocyclic winding process
- · Control gear can be installed remotely

#### **Features**

- · Series capacitor required in circuits with constant wattage
- · Silicon potted ballast under IP21 canopy
- Equipped with screw terminal blocks as standard
- Ballasts for alternative mains voltages/frequencies available upon request