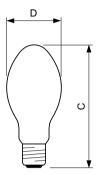

## Dimensional drawing

| Product                  | D (max) | C (max) |
|--------------------------|---------|---------|
| HPL-N 100W E39 HG 1SL/12 | 76 mm   | 188 mm  |