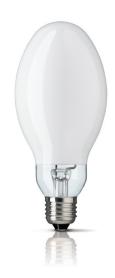

## HPL-N

Standard High Pressure Mercury lamp

#### **Features**

- Equipped with one or two auxiliary electrodes to ensure quick and reliable ignition
- Single-ended gas-filled glass bulb (HG-SG) with a quartz mercury vapour discharge tube
- Internally coated ovoid outer bulb, providing a cool, bluish white light with reasonable color qualities