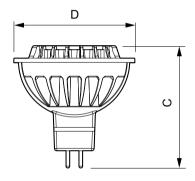

# Dimensional drawing

# Light Distribution Diagrams

| Product                           | D       | С       |
|-----------------------------------|---------|---------|
| MASTER LED 7W 830 MR16 60D Dim AU | 50.5 mm | 50.5 mm |