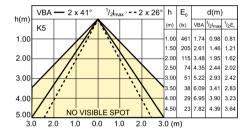

alogen or incandscent lamps
- · Elegant outline design

### **Features**

- · Warm white light
- Functional lighting
- · Energy saving
- · Longer lifetime compared with incandessent or halogen lamps
- Retrofit and compatible with existing fixtures with E27/GU10 holder for easy installation
- Free of mercury and hazardous materials

### **Application**

- · Hotels, restaurants, bars, cafés
- · Lobbies, corridors, stairwells, washrooms, reception areas

# **MASTER LED Lamps**

## Versions



# Dimensional drawing



# Light Distribution Diagrams



| Product                           | D       | С       |
|-----------------------------------|---------|---------|
| MASTER LED 7W 830 MR16 60D Dim AU | 50.5 mm | 50.5 mm |

# **MASTER LED Lamps**

## **Accent Diagrams**



## **Beam Diagrams**