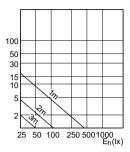

y saving compared with halogen or incandscent lamps
- · Elegant outline design

### **Features**

- · Warm white light
- Functional lighting
- · Energy saving
- · Longer lifetime compared with incandessent or halogen lamps
- Retrofit and compatible with existing fixtures with E27/GU10 holder for easy installation
- Free of mercury and hazardous materials

### **Application**

- · Hotels, restaurants, bars, cafés
- · Lobbies, corridors, stairwells, washrooms, reception areas

# **MASTER LED Lamps**

## Versions



# Dimensional drawing



# Light Distribution Diagrams



| Product                           | D       | С       |
|-----------------------------------|---------|---------|
| MASTER LED 7W 830 MR16 60D Dim AU | 50.5 mm | 50.5 mm |

# **MASTER LED Lamps**

## **Accent Diagrams**



## **Beam Diagrams**