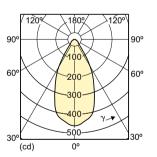

rn on their investment. These LED lamps are compatible with most fixtures and designed as a retrofit replacement alternative for halogen lamps or incandescent lamps.

### Benefits

- · Lower maintenance cost
- Up to 80% energy saving compared with halogen or incandscent lamps
- · Elegant outline design

### **Features**

- · Warm white light
- Functional lighting
- · Energy saving
- · Longer lifetime compared with incandessent or halogen lamps
- Retrofit and compatible with existing fixtures with E27/GU10 holder for easy installation
- Free of mercury and hazardous materials

### **Application**

- · Hotels, restaurants, bars, cafés
- · Lobbies, corridors, stairwells, washrooms, reception areas

# **MASTER LED Lamps**

## Versions



# Dimensional drawing



# Light Distribution Diagrams



| Product                           | D       | С       |
|-----------------------------------|---------|---------|
| MASTER LED 7W 830 MR16 60D Dim AU | 50.5 mm | 50.5 mm |

# **MASTER LED Lamps**

## **Accent Diagrams**



## **Beam Diagrams**