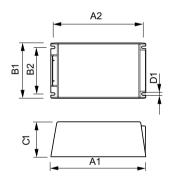

# **Dimensional drawing**

| Product           | D1     | C1      | A1       | A2       | B1       | B2       |
|-------------------|--------|---------|----------|----------|----------|----------|
| HID-PV 315 /S CDM | 4.2 mm | 60.0 mm | 215.0 mm | 204.5 mm | 128.5 mm | 111.5 mm |
| 220-240V 50/60Hz  |        |         |          |          |          |          |