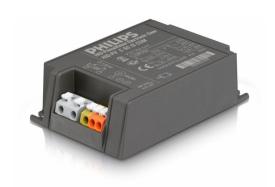

# **PrimaVision Compact for CDM**

High-quality, compact and lightweight HID electronic gear for optimal and reliable performance of 20, 35, 50 and 70 W CDM lamps

### Versions

HID-PV C 35 & 70 /S