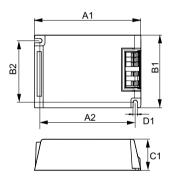

## Dimensional drawing

| Product             | D1     | C1   | A1    | A2   | B1   | B2   |
|---------------------|--------|------|-------|------|------|------|
| HID-PV C 70 /S CDM  | 4.9 mm | 32.2 | 109.6 | 98.5 | 74.4 | 63.7 |
| 220-240V 50/60Hz NG |        | mm   | mm    | mm   | mm   | mm   |