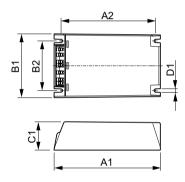

# Dimensional drawing

| Product         | D1     | C1      | A1       | A2       | B1      | B2      |
|-----------------|--------|---------|----------|----------|---------|---------|
| PV Xt Q 70W SON | 4.5 mm | 40.0 mm | 150.0 mm | 133.6 mm | 90.0 mm | 70.0 mm |