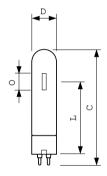

# Dimensional drawing

| Product                             | D (max) | 0       | L     | C (max) |
|-------------------------------------|---------|---------|-------|---------|
| MASTER SDW-T 100W/825 PG12-1 1SL/12 | 32 mm   | 18.3 mm | 91 mm | 149 mm  |