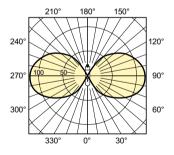

endition
- Lamp design is well-suited to be used in luminairs for power-spots (high intensity) and high-bay general lighting

#### **Application**

• Shop lighting (create cosy atmosphere e.g. in furniture shops), excellent display of fresh goods (at butchers, bakeries, flower-shops) and decorative outdoor lighting (gas-lantern imitation)

#### **Warnings and Safety**

- · Use only with dedicated Philips control gear
- A lamp breaking is extremely unlikely to have any impact on your health. If a lamp breaks, ventilate the room for 30 minutes and remove the parts, preferably with gloves. Put them in a sealed plastic bag and take it to your local waste facilities for recycling. Do not use a vacuum cleaner.

## **MASTER SDW-T**

## Versions



LPPR SDW-T 100W PG12-1

# Dimensional drawing





| Product                             | D (max) | 0       | L     | C (max) |
|-------------------------------------|---------|---------|-------|---------|
| MASTER SDW-T 100W/825 PG12-1 1SL/12 | 32 mm   | 18.3 mm | 91 mm | 149 mm  |



© 2023 Signify Holding All rights reserved. Signify does not give any representation or warranty as to the accuracy or completeness of the information included herein and shall not be liable for any action in reliance thereon. The information presented in this document is not intended as any commercial offer and does not form part of any quotation or contract, unless otherwise agreed by Signify. All trademarks are owned by Signify Holding or their respective owners.