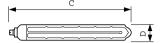

# Dimensional drawing

| Product                       | D (max) | C (max) |
|-------------------------------|---------|---------|
| MASTER SOX-E 18W BY22d 1SL/12 | 52 mm   | 216 mm  |

© 2018 Signify Holding All rights reserved. Signify does not give any representation or warranty as to the accuracy or completeness of the information included herein and shall not be liable for any action in reliance thereon. The information presented in this document is not intended as any commercial offer and does not form part of any quotation or contract, unless otherwise agreed by Signify. All trademarks are owned by Signify Holding or their respective owners.