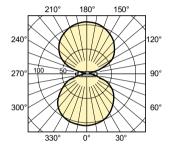

#### **Benefits**

• Extremely high luminous efficacy makes these the most efficient light sources

## **Features**

- Uniform sodium distribution in the discharge tube by means of dimples for a more stable discharge, higher efficacy and better lumen maintenance and lamp life
- · Special coating of SOX-E outer tube results in higher lamp efficacy than SOX
- · Monochromatic yellow color with non-existent color rendering