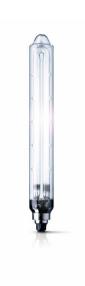

## **MASTER SOX-E**

Low Pressure Sodium lamp with improved efficacy

## **Features**

- Uniform sodium distribution in the discharge tube by means of dimples for a more stable discharge, higher efficacy and better lumen maintenance and lamp life
- · Special coating of SOX-E outer tube results in higher lamp efficacy than SOX
- · Monochromatic yellow color with non-existent color rendering