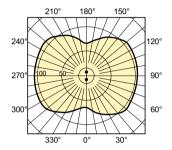

## **Features**

- Uniform sodium distribution in the discharge tube by means of dimples for a more stable discharge, higher efficacy and better lumen maintenance and lamp life
- · Special coating of SOX-E outer tube results in higher lamp efficacy than SOX
- · Monochromatic yellow color with non-existent color rendering