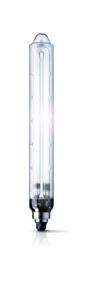

## **MASTER SOX-E**

Low Pressure Sodium lamp with improved efficacy

## **Features**

- Uniform sodium distribution in the discharge tube by means of dimples for a more stable discharge, higher efficacy and better lumen maintenance and lamp life
- Special coating of SOX-E outer tube results in higher lamp efficacy than SOX
- · Monochromatic yellow colour with non-existent colour rendering