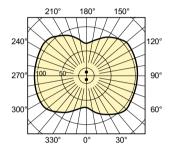

## **Features**

- Uniform sodium distribution in the discharge tube by means of dimples for a more stable discharge, higher efficacy and better lumen maintenance and lamp life
- Special coating of SOX-E outer tube results in higher lamp efficacy than SOX
- · Monochromatic yellow colour with non-existent colour rendering