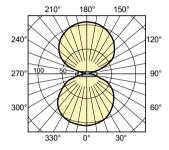

#### **Benefits**

• Extremely high luminous efficacy makes these the most efficient light sources

## **Features**

- Uniform sodium distribution in the discharge tube by means of dimples for a more stable discharge, higher efficacy and better lumen maintenance and lamp life
- Special coating of SOX-E outer tube results in higher lamp efficacy than SOX
- · Monochromatic yellow colour with non-existent colour rendering