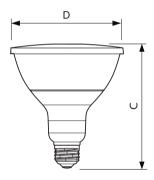

# Dimensional drawing

# **Accent Diagrams**

MASTER LEDspot PAR 60W E27 827 25D

| Product                            | D      | С      |
|------------------------------------|--------|--------|
| Essential LED 10-80W PAR38 827 25D | 122 mm | 134 mm |