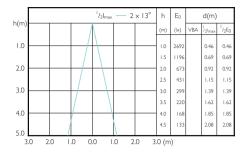

r maintenance cost thanks to more than five times longer lifetime than conventional halogen spot lamps
- Easy retrofit, upgrading the existing luminaire to LED technology

## **Features**

- $\cdot$  Lower energy consumption compared to halogen spot lamp
- · Retrofit replacement of halogen spot lamps with existing transformers
- · No UV/IR or mercury

### **Application**

- · Hospitality (restaurants, hotels, coffee bars)
- · Retail
- Homes

# **Essential LED**

### Versions



E27 PAR38

# Dimensional drawing





# **Accent Diagrams**



MASTER LEDspot PAR 60W E27 827 25D

| Product                            | D      | С      |
|------------------------------------|--------|--------|
| Essential LED 10-80W PAR38 827 25D | 122 mm | 134 mm |

### **Essential LED**

### **Beam Diagrams**



MASTER LEDspot PAR 60W E27 827 25D



© 2019 Signify Holding All rights reserved. Signify does not give any representation or warranty as to the accuracy or completeness of the information included herein and shall not be liable for any action in reliance thereon. The information presented in this document is not intended as any commercial offer and does not form part of any quotation or contract, unless otherwise agreed by Signify. All trademarks are owned by Signify Holding or their respective owners.