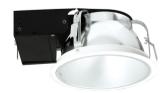

## **FBH059**

The FBH and FBS family of recessed downlights come complete with a highly efficient frosted aluminum refl ector and polished strip faceted upper surface. They are specially designed for compact fl uorescent 10W/13W/18W/26W lamps. A standard ballast is integrated with the luminaires. A clear glass option is available upon request.

#### **Features**

- Adjustable swing out metal clip integrates easily various ceiling systems.
- · Maintenance is simplified with direct lamp access from below
- Front Glass version is available