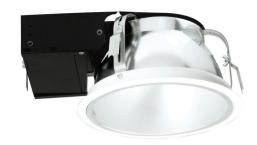

## **FBH059**

The FBH and FBS family of recessed downlights come complete with a highly efficient frosted aluminum refl ector and polished strip faceted upper surface. They are specially designed for compact fl uorescent 10W/13W/18W/26W lamps. A standard ballast is integrated with the luminaires. A clear glass option is available upon request.

#### **Features**

- Adjustable swing out metal clip integrates easily various ceiling systems.
- · Maintenance is simplified with direct lamp access from below
- Front Glass version is available