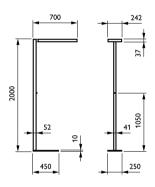

Compact form (the head is only 37 mm high) with a soft and clean design

### **Features**

- · Comfortable LED lighting that can be personally controlled
- More energy-efficient than similar conventional solutions operational cost savings
- Attractive, unobtrusive design

### **Application**

· Indoor general lighting

# SmartBalance free floor standing

### **Warnings and Safety**

- The product is IPXO and as such is not protected against water ingress, so we strongly recommend that the environment in which the luminaire is to be installed is suitably checked
- If the above advice is not followed and the luminaires are subject to water ingress, Philips/Signify cannot guarantee safe use and the product warranty will become void

### Versions



SmartBalance FFS

### Dimensional drawing



### **Product details**



IPDP\_FS484Fi\_0013-Detail photo



# SmartBalance free floor standing

## **Product details**



IPDP\_FS484Fi\_0014-Detail photo



SmartBalance FFS DPP



SmartBalance FFS DPP



IPDP\_FS484Fi\_0009-Detail photo



IPDP\_FS484Fi\_0015-Detail photo



SmartBalance FFS DPP



SmartBalance FFS DPP



# SmartBalance free floor standing

### **Product details**





© 2023 Signify Holding All rights reserved. Signify does not give any representation or warranty as to the accuracy or completeness of the information included herein and shall not be liable for any action in reliance thereon. The information presented in this document is not intended as any commercial offer and does not form part of any quotation or contract, unless otherwise agreed by Signify. All t