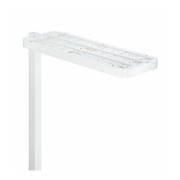

only 37 mm high) with a soft and clean design

### **Features**

- · Comfortable LED lighting that can be personally controlled
- More energy-efficient than similar conventional solutions operational cost savings
- Attractive, unobtrusive design

### **Application**

· Indoor general lighting

# SmartBalance free floor standing

### **Warnings and Safety**

- The product is IPXO and as such is not protected against water ingress, so we strongly recommend that the environment in which the luminaire is to be installed is suitably checked
- If the above advice is not followed and the luminaires are subject to water ingress, Philips/Signify cannot guarantee safe use and the product warranty will become void

### Versions



SmartBalance FFS

### Dimensional drawing



### **Product details**



IPDP\_FS484Fi\_0013-Detail photo



# SmartBalance free floor standing

## **Product details**



IPDP\_FS484Fi\_0014-Detail photo



SmartBalance FFS DPP



SmartBalance FFS DPP



IPDP\_FS484Fi\_0009-Detail photo



IPDP\_FS484Fi\_0015-Detail photo



SmartBalance FFS DPP



SmartBalance FFS DPP



# SmartBalance free floor standing

### **Product details**





© 2023 Signify Holding All rights reserved. Signify does not give any representation or warranty as to the accuracy or completeness of the information included herein and shall not be liable for any action in reliance thereon. The information presented in this document is not intended as any commercial offer and does not form part of any quotation or contract, unless otherwise agreed by Signify. All trademarks are owned by Sign