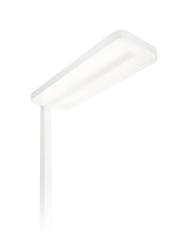

# SmartBalance free floor standing

Free floor-standing luminaires are loved by customers as the ideal solution for personally controlled, flexible and comfortable lighting. SmartBalance is the next step in free floor-standing luminaires. Thanks to the application of state-of-the-art LED technology, it offers not only increased energy efficiency, but also a compact and clean design that blends into any environment. SmartBalance is also available in recessed, surface-mounted and suspended versions.

### **Benefits**

- · One luminaire can light two desks to the levels required for offices
- Energy efficacy of over 100 lm/W, allowing energy cost savings of over 50%
- · Compact form (the head is only 37 mm high) with a soft and clean design