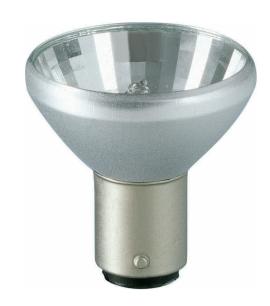

# **ALR 37/56 mm**

Delivers high lumen output and excellent color rendering for precise accent and display lighting. Philips Halogen Aluminum Reflector Lamps provide continuous color and high luminous intensity for precise accent and display lighting. These lamps offer a rated average life ranging from 2000 hours and feature excellent beam qualities for accent or ambient lighting.

#### **Features**

- · Aluminum Reflector.
- · Front Cover Glass.
- · Crrosion-Resistant Bayonet Base.
- · Lightweight Compact-Light Source.
- · Available in: ALR 37: 20 watt; ALR 56: 50 watt.

### Versions

B15/BA15d R37 Frosted