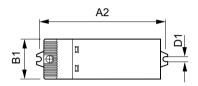

## Dimensional drawing

| Product                        | C1      | A1       | B1      |
|--------------------------------|---------|----------|---------|
| Certaline 60W 230-240V 50/60Hz | 22.0 mm | 107.0 mm | 32.0 mm |