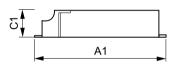

## Dimensional drawing

| Product                        | C1      | A1       | B1      |
|--------------------------------|---------|----------|---------|
| Certaline 60W 230-240V 50/60Hz | 22.0 mm | 107.0 mm | 32.0 mm |