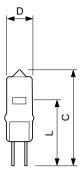

## **Dimensional drawing**

| Product                                    | D (max) | L     | C (max) |
|--------------------------------------------|---------|-------|---------|
| Capsuleline 20W G4 12V CL 2000h 1CT/10X10F | 10 mm   | 22 mm | 33 mm   |