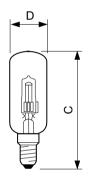

### Dimensional drawing

| Product                                         | D (max) | C (max) |
|-------------------------------------------------|---------|---------|
| Halogen Classic CH 28W E14 230V T25L 1CT/20 SRP | 25 mm   | 86 mm   |