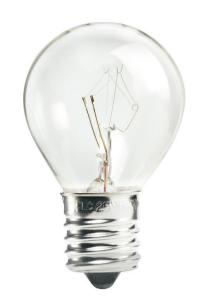

## Hi Intensity

Incandescent Hi Intensity light bulbs.

#### Versions

E17, S11, Clear