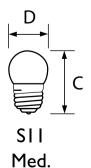

# **Lamp Description**

## Hi Intensity

Incandescent Hi Intensity light bulbs.

#### Versions



E17, S11, Clear

#### Dimensional drawing



Product

BC-40S11N

### **Hi Intensity**

#### **Product details**



E17, S11, Clear



© 2021 Signify Holding All rights reserved. Signify does not give any representation or warranty as to the accuracy or completeness of the information included herein and shall not be liable for any action in reliance thereon. The information presented in this document is not intended as any commercial offer and does not form part of any quotation or contract, unless otherwise agreed by Signify. All trademarks are owned by Signify Holding or their respective owners.