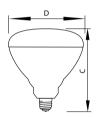

# Reflector Flood Anti-Vibration

## Reflector BR38 Vibration Service

Philips Specialty Reflector Flood Incandescents provide the perfect light for general lighting in a rough service applications. Designed to withstand vibrations.

#### **Benefits**

- Designed to withstand vibrations in tough service applications.
- · Long life.

### **Features**

- Heavy duty coil to withstand vibrations.
- Rated average life of 5000 hours+
- Available in 150 watts.
- +Rated average life is the length of operation (in hours) at which point an average of 50% of the lamps will still be operational and 50% will not.

#### **Application**

· Ideal for rough service applications

# **Reflector BR38 Vibration Service**

## Versions



E26, BR38, Clear

# Dimensional drawing



#### Product

150BR38/5FL 12/1 PK