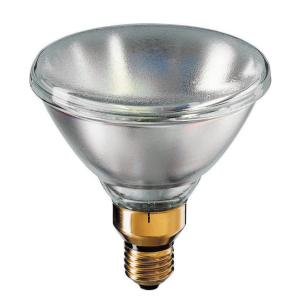

# Incandescent Reflector Flood -Krypton

## **Reflector PAR38 Krypton**

Philips Family of Specialty Incandescents provide the perfect light for dramatic accents and display lighting as well as general lighting in a variety of applications. These PAR Krypton flood lamps are available with medium skirted bases.

#### Versions

Skirted Medium Screw (PAR Lamps) PAR 4.75 inch/121mm