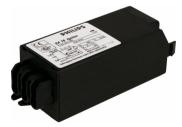

# **PHILIPS** Lighting



# Digital ignitors for maximum reliability

## HID ignitors for series systems

HID ignitors for series systems

#### Benefits

- $\cdot$  Easy installation and wiring
- $\cdot$  Can operate with both semi-parallel and series ballasts
- Digital ignitors ensure maximum reliability

#### Features

- $\cdot$  Ignitors equipped with screw terminal blocks as standard
- Series ignitor will only work in series circuits

#### Application

Outdoor lighting (most popular application: road and tunnel lighting)

#### Versions



### HID ignitors for series systems

#### Dimensional drawing



| Product                | C1      | A1      | B1      |
|------------------------|---------|---------|---------|
| SX 73 220-240V 50/60Hz | 38.5 mm | 85.5 mm | 41.5 mm |



© 2020 Signify Holding All rights reserved. Signify does not give any representation or warranty as to the accuracy or completeness of the information included herein and shall not be liable for any action in reliance thereon. The information presented in this document is not intended as any commercial offer and does not form part of any quotation or contract, unless otherwise agreed by Signify. All trademarks are owned by Signify Holding or their respective owners.

www.lighting.philips.com 2020, November 17 - data subject to change