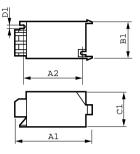

#### Dimensional drawing

| Product                | C1      | A1      | B1      |
|------------------------|---------|---------|---------|
| SX 73 220-240V 50/60Hz | 38.5 mm | 85.5 mm | 41.5 mm |

© 2020 Signify Holding All rights reserved. Signify does not give any representation or warranty as to the accuracy or completeness of the information included herein and shall not be liable for any action in reliance thereon. The information presented in this document is not intended as any commercial offer and does not form part of any quotation or contract, unless otherwise agreed by Signify. All trademarks are owned by Signify Holding or their respective owners.