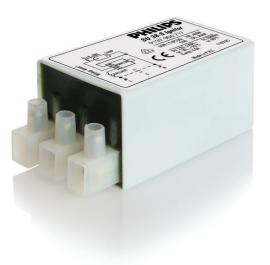

## HID ignitors for series systems

HID ignitors for series systems

#### Benefits

- $\cdot$  Easy installation and wiring
- $\cdot$  Can operate with both semi-parallel and series ballasts
- Digital ignitors ensure maximum reliability

#### Features

- $\cdot$  Ignitors equipped with screw terminal blocks as standard
- Series ignitor will only work in series circuits