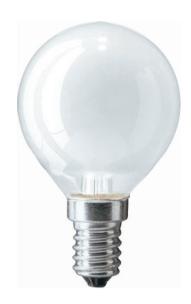

# Standard Lustre P45 frosted

Spherical vacuum- or gas-filled incandescent lamps with white or inside-frosted glass bulb and E- or B-base

### **Features**

- · Lamps with reduced size and neat shape
- Extremely popular for use around mirrors or in chandeliers, candelabras, floor lamps and wall brackets, fitted with small, decorative shades
- · Creates a pleasent low glare atmosphere