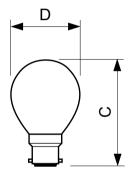

## **Dimensional drawing**

| Product                                 | D     | C (max) |
|-----------------------------------------|-------|---------|
| Standard 25W B22 240V P45 FR 1CT/10X10F | 45 mm | 71.5 mm |