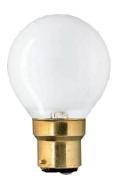

# Standard Lustre P45 frosted

Spherical vacuum- or gas-filled incandescent lamps with white or inside-frosted glass bulb and E- or B-base

### **Features**

- · Lamps with reduced size and neat shape
- Extremely popular for use around mirrors or in chandeliers, candelabras, floor lamps and wall brackets, fitted with small, decorative shades
- · Creates a pleasent low glare atmosphere