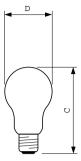

### **Dimensional drawing**

| Product                                             | D (max) | C (max)  |
|-----------------------------------------------------|---------|----------|
| Reinforced Construction 100W E27 230V A60 FR 1CT/20 | 60 mm   | 107.5 mm |