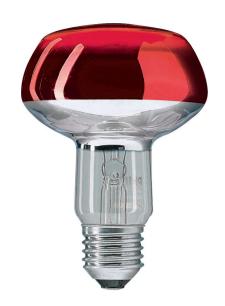

# Reflector Colours diam 50/63/80 mm

Externally lacquered reflector lamps in various colours for striking indoor lighting effects

#### **Features**

- · More concentrated beam with less stray light, providing a high degree of visual comfort
- · Significantly improved beam light distribution, with no black spots
- Modern appearance with distinctive flatter-top shape and recessed neck
- Produced with cadmium-free lacquer