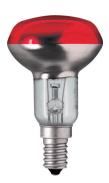

m

Externally lacquered reflector lamps in various colours for striking indoor lighting effects

#### Renefits

- 25% more light in the centre of the beam (NR50 and NR63 versions) than standard coloured reflector lamps
- NR50 and NR63 versions are small lamps producing low illuminance levels for subdued lighting

#### **Features**

- · More concentrated beam with less stray light, providing a high degree of visual comfort
- · Significantly improved beam light distribution, with no black spots
- Modern appearance with distinctive flatter-top shape and recessed neck
- Produced with cadmium-free lacquer

### Application

- Homes children's bedrooms and in-house bars
- · Social areas, bars, night clubs, dance halls, theatres
- · Show windows

# Reflector Colours diam 50/63/80 mm

## Versions



E14, NR50, Red

# Dimensional drawing



| Product                                          | D (max) | C (max) |
|--------------------------------------------------|---------|---------|
| Reflector Colours 40W E14 230V NR50 CL-RE 1CT/15 | 50 mm   | 87 mm   |