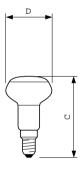

# Dimensional drawing

| Product                                          | D (max) | C (max) |
|--------------------------------------------------|---------|---------|
| Reflector Colours 40W E14 230V NR50 CL-RE 1CT/15 | 50 mm   | 87 mm   |