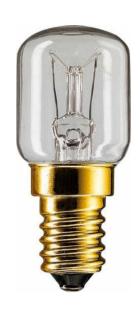

# **Appliance Refrigerator Tubular**

Tubular lamp with clear glass bulb

#### Versions

E14