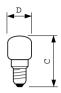

### Dimensional drawing

| Product                                     | D (max) | C (max) |
|---------------------------------------------|---------|---------|
| Appliance 15W E14 230-240V T25 CL RF 2BL/10 | 25 mm   | 57 mm   |