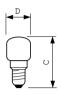

## Dimensional drawing

| Product                                | D (max) | C (max) |
|----------------------------------------|---------|---------|
| Appl 15W E14 230-240V T25 CL RF 2BL/10 | 25 mm   | 57 mm   |