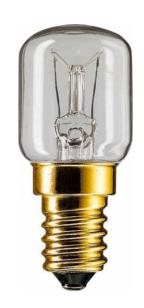

# **Appliance Refrigerator Tubular**

Tubular lamp with clear glass bulb

### Versions

LPPR ITUBAPE 0001