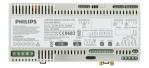

# Versions

LCN7700 Segment Control Unit

# 产品详细

Front of the LCN7700 Segment Control Unit