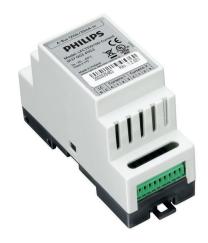

# Versions

LCN7700 Segment Control Unit

# 产品详细

Front of the LCN7700 Segment Control Unit