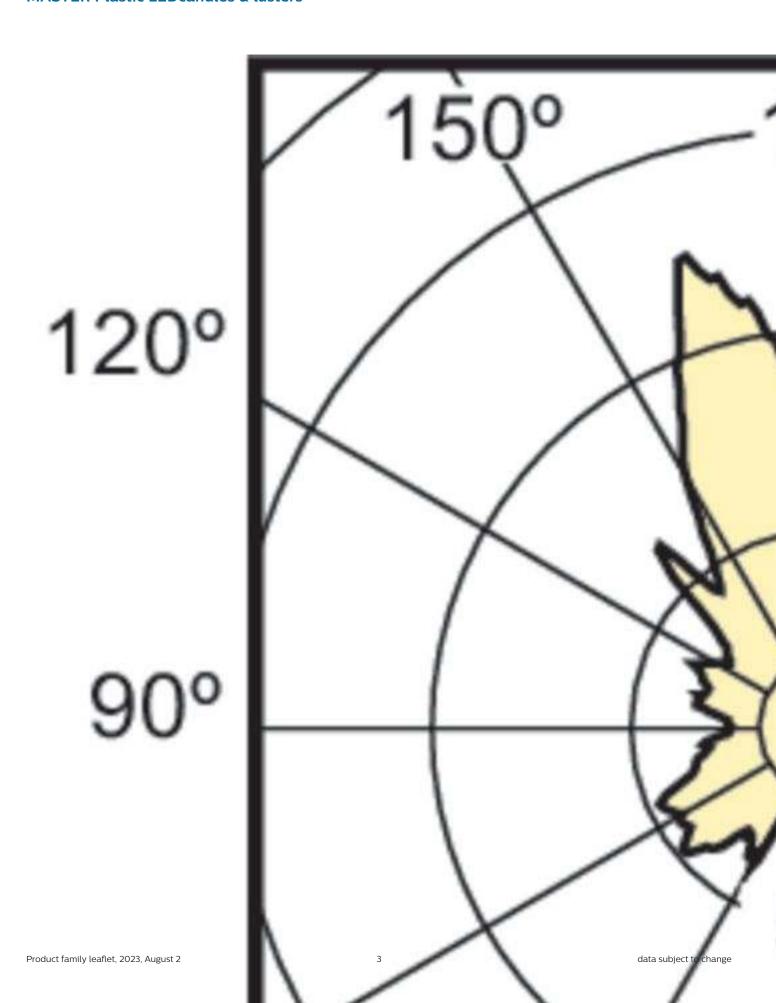

e-shaped candle lamps comes in a classical slender shape with a unique, eye-catching lens design that perfectly complements modern LED candles.

### **Benefits**

- · Sparkling warm white light
- · Up to 80% energy saving
- · Lower maintenance costs

# **MASTER Plastic LEDcandles & lusters**

### **Features**

- $\cdot$  Retrofittable with existing E14 and B22 holders
- · Lifetime of 20,000 hours
- · Unique DiamondSpark lens
- Free of mercury and hazardous materials

### **Application**

- · Hotels, restaurants, bars, cafés
- · Chandelier or modern luminaire

### Versions



SPPR LEDCL 0021

## Dimensional drawing



| Product                              | D     | С      |
|--------------------------------------|-------|--------|
| MAS LEDcandle DT 4-25W E14 B38 CL_AP | 38 mm | 113 mm |



# **MASTER Plastic LEDcandles & lusters**



© 2023 Signify Holding All rights reserved. Signify does not give any representation or warranty as to the accuracy or completeness of the information included herein and shall not be liable for any action in reliance thereon. The information presented in this document is not intended as any commercial offer and does not form part of any quotation or contract, unless otherwise agreed by Signify. All trademarks are owned by Signify Holding or their respective owners.