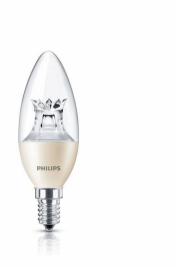

# **MASTER Plastic LEDcandles & lusters**

Delivering incandescent-like sparkling light effects, MASTER LEDcandle bulbs are ideal for general and decorative lighting in the hospitality industry, as well as in home environments. The dimmable MASTER LEDcandles drive further efficiencies, while helping to create the desired atmosphere. Mounted in full view in chandeliers, wall scones or modern luminaires, the clear or frosted glass bulbs fit all existing fixtures with an E14 and B15 socket. Drawing upon inputs from chandelier makers and designed to enhance the aesthetic appeal of the chandelier or luminaire, not only when lit but also when not, these lamps come in a classical slender shape with a unique, eye-catching lens design. They produce a beautiful sparkling warm light that delivers huge energy savings and minimizes maintenance cost. The flame-shaped candle lamps comes in a classical slender shape with a unique, eye-catching lens design that perfectly complements modern LED candles.