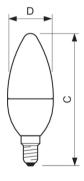

## Dimensional drawing

| Product                              | D     | С      |
|--------------------------------------|-------|--------|
| MAS LEDcandle DT 4-25W E14 B38 CL_AP | 38 mm | 113 mm |