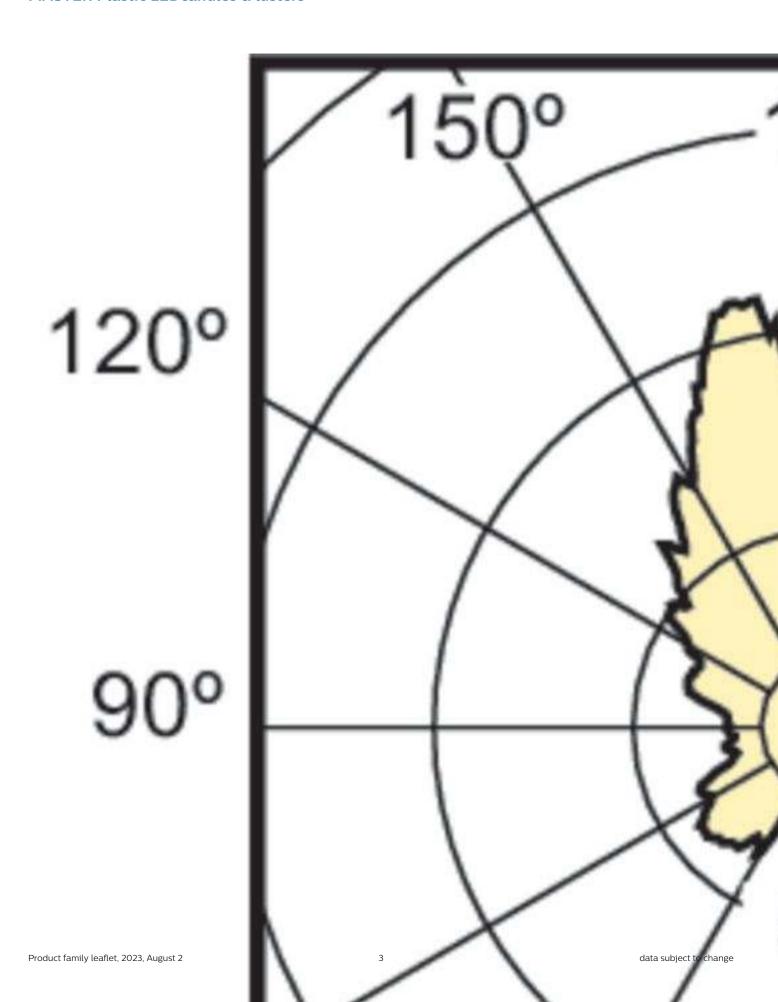

mes in a classical slender shape with a unique, eye-catching lens design that perfectly complements modern LED candles

#### **Benefits**

- · Sparkling warm white light
- · Up to 80% energy saving
- · Lower maintenance costs

# **MASTER Plastic LEDcandles & lusters**

#### **Features**

- · Retrofittable with existing E14 and B15 holders
- · Lifetime of 20,000 hours
- · Available in clear and frosted versions
- Free of mercury and hazardous materials

#### **Application**

- · Hotels, restaurants, bars, cafés
- · Chandelier, wall scone or modern luminaire

#### Versions



SPPR LEDCL 0021

### Dimensional drawing



| Product                              | D     | С      |
|--------------------------------------|-------|--------|
| MAS LEDcandle DT 6-40W E14 B38 CL_AP | 38 mm | 113 mm |



# **MASTER Plastic LEDcandles & lusters**



© 2023 Signify Holding All rights reserved. Signify does not give any representation or warranty as to the accuracy or completeness of the information included herein and shall not be liable for any action in reliance thereon. The information presented in this document is not intended as any commercial offer and does not form part of any quotation or contract, unless otherwise agreed by Signify. All trademarks are owned by Signify Holding or their respective owners.