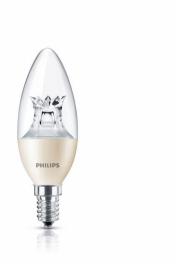

## **MASTER Plastic LEDcandles & lusters**

Delivering incandescent-like sparkling light effects, MASTER LEDcandle bulbs are ideal for general and decorative lighting in the hospitality industry, as well as in home environments. The dimmable MASTER LEDcandles drive further efficiencies, while helping to create the desired atmosphere. Mounted in full view in chandeliers, wall scones or modern luminaires, the clear or frosted glass bulbs fit all existing fixtures with an E14 and B15 socket. Drawing upon inputs from chandelier makers and designed to enhance the aesthetic appeal of the chandelier or luminaire, not only when lit but also when not, these lamps come in a classical slender shape with a unique, eye-catching lens design. They produce a beautiful sparkling warm light that delivers huge energy savings and minimizes maintenance cost. The flame-shaped candle lamps comes in a classical slender shape with a unique, eye-catching lens design that perfectly complements modern LED candles