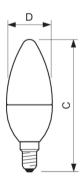

### Dimensional drawing

| Product                              | D     | С      |
|--------------------------------------|-------|--------|
| MAS LEDcandle DT 6-40W E14 B38 CL_AP | 38 mm | 113 mm |