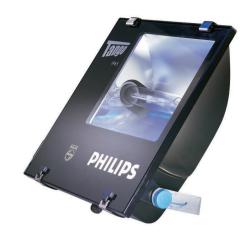

# M/SMF283 Tango

# Tango MMF283

Compact, sturdy floodlight complete with integral gear, particularly suited for surface lighting using metal halide or high-pressure sodium lamps. All-weather construction designed for simple cleaning and speedy servicing.

#### **Features**

- High-grade symmetrical, asymmetrical or parabolic reflector projects a highly efficient light beam
- Wall, ceiling and surface mountings with wide range of adjustments for both down and up lighting
- Quick, easy access to lamp and gear, without affecting beam adjustment, through hinged front window with quick-release clips
- · Housing dustproof and jetproof; no internal cleaning required