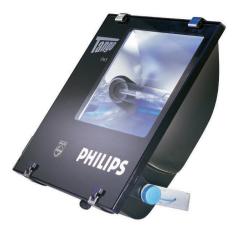

## Tango MMF383

A compact and sturdy family of floodlights complete with integral gear, particularly suited for surface lighting using metal halide or high-pressure sodium lamps. Its all-weather construction is designed for simple cleaning and speedy servicing.

#### Features

- · High-grade symmetrical or asymmetrical reflector projects a highly efficient light beam
- · Wall, ceiling and surface mountings with wide range of adjustments for both down and
- up lighting
- Quick, easy access to lamp and gear, without affecting beam adjustment, through hinged front window with quick-release clips
- · Housing dustproof and jetproof; no internal cleaning required