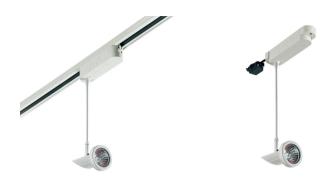

## Basic Spot MRS070

The affordable Smart Spot projector range is a reliable and flexible solution offering a choice of CDM and halogen lamps in various shapes and colors. Designed for operation in conjunction with the Smart Track family, it can be track-mounted or fixed on the ceiling. Smart Spot delivers a good accent lighting effect, making it suitable for projector applications in shops or art galleries. Its stylish design is ideal for integration in a fashion environment and ambience.

## **Basic Spot MRS070**

### Versions