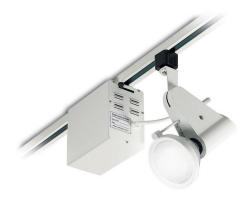

## Basic Spot MRS070

The affordable Smart Spot projector range is a reliable and flexible solution offering a choice of CDM and halogen lamps in various shapes and colors. Designed for operation in conjunction with the Smart Track family, it can be track-mounted or fixed on the ceiling. Smart Spot delivers a good accent lighting effect, making it suitable for projector applications in shops or art galleries. Its stylish design is ideal for integration in a fashion environment and ambience.

## **Basic Spot MRS070**

### Versions