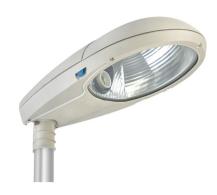

# SGP338 Velocity

## **Velocity**

Road lighting luminaire for tubular high-pressure sodium lamps up to 400W. Step dimming option available up to SON-T 250W lamp version.

#### **Features**

- · High quality optical system for clear tubular lamps
- · Adjustable lamp position to obtain several light distributions
- Dustproof and jetproof (IP66) lamp compartment: no internal cleaning required
- $\cdot$  Easy access and maintenance of gear and lamp