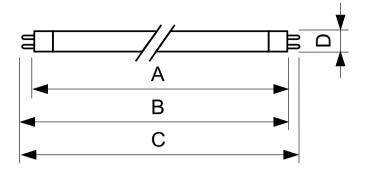

## Dimensional drawing

| Product                   | D (max) | A (max)  | B (max)  | B (min)  | C (max)  |
|---------------------------|---------|----------|----------|----------|----------|
| TL5 EssentialView 14W/865 | 17.0 mm | 549.0 mm | 556.1 mm | 553.7 mm | 563.2 mm |
| 1SL/40                    |         |          |          |          |          |