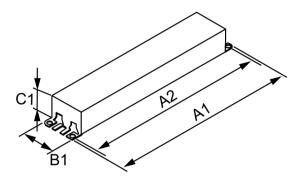

| Product                          | A1     | A2      | B1     | C1      |
|----------------------------------|--------|---------|--------|---------|
| MARK 10 POWERLINE REZ2S32SC35I   | 9.5 in | 8.90 in | 1.7 in | 1.18 in |
| MARK 10 POWERLINE REZ1TTS40SC35M | 9.5 in | 8.90 in | 1.7 in | 1.18 in |
| MARK 10 POWERLINE REZ132SC35M    | 9.5 in | 8.90 in | 1.7 in | 1.18 in |
| MARK 10 POWERLINE VEZ132SC35M    | 9.5 in | 8.90 in | 1.7 in | 1.18 in |
| MARK 10 POWERLINE VEZ3S32SC35M   | 9.5 in | 8.90 in | 1.7 in | 1.18 in |
| MARK 10 POWERLINE VEZ2S32SC35M   | 9.5 in | 8.90 in | 1.7 in | 1.18 in |
| MARK 10 POWERLINE REZ3S32SC35M   | 9.5 in | 8.90 in | 1.7 in | 1.18 in |
| MARK 10 POWERLINE REZ2S32SC35M   | 9.5 in | 8.90 in | 1.7 in | 1.18 in |
| MARK 10 POWERLINE REZ2TTS40SC35M | 9.5 in | 8.90 in | 1.7 in | 1.18 in |

| Product                          | A1      | A2      | B1      | C1      |
|----------------------------------|---------|---------|---------|---------|
| MARK 10 POWERLINE REZ2Q18M2LD35M | 4.55 in | 4.20 in | 3.00 in | 1.29 in |
| MARK 10 POWERLINE VEZ2Q26M2LD35M | 4.55 in | 4.20 in | 3.00 in | 1.29 in |
| MARK 10 POWERLINE REZ2Q26M2LD35M | 4.55 in | 4.20 in | 3.00 in | 1.29 in |
| MARK 10 POWERLINE VEZ1T42M2LD35M | 4.55 in | 4.20 in | 3.00 in | 1.29 in |
| MARK 10 POWERLINE REZ1T42M2LD35M | 4.55 in | 4.20 in | 3.00 in | 1.29 in |
|                                  |         |         |         |         |

| Product                          | A1     | A2     | B1      | C1      |
|----------------------------------|--------|--------|---------|---------|
| MARK 10 POWERLINE REZ2T42M3LD35M | 6.0 in | 5.5 in | 3.00 in | 1.29 in |