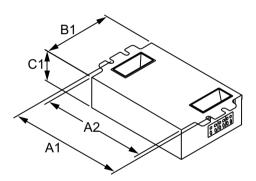

### Dimensional drawing

| Product                       | A1       | B1       | C1      |         |
|-------------------------------|----------|----------|---------|---------|
| MARK 10 POWERLINE IEZ2S28D35M | 16.7 in  | 1.18 in  | 1.0 in  |         |
| MARK 10 POWERLINE IEZ128D35M  | 16.7 in  | 1.18 in  | 1.0 in  |         |
| MARK 10 POWERLINE VEZ15435M   | 16.70 in | 16.34 in | 1.18 in | 1.00 in |
| MARK 10 POWERLINE REZ2S5435M  | 16.70 in | 16.34 in | 1.18 in | 1.00 in |
| MARK 10 POWERLINE REZ15435M   | 16.70 in | 16.34 in | 1.18 in | 1.00 in |
| MARK 10 POWERLINE VEZ2S5435M  | 16.70 in | 16.34 in | 1.18 in | 1.00 in |
| MARK 10 POWERLINE IEZ2S24D35M | 16.70 in | 16.34 in | 1.18 in | 1.00 in |

## Dimensional drawing

| Operating and Electrical      |      |
|-------------------------------|------|
| Total Harmonic Distortion USA | 10 % |

| Product           | A1      | A2      | А3      | B1      | C1      |
|-------------------|---------|---------|---------|---------|---------|
| MARK 10 POWERLINE | 4.55 in | 4.20 in | 2.00 in | 3.00 in | 1.29 in |
| VEZ1T42M2BS35M    |         |         |         |         |         |
| MARK 10 POWERLINE | 6.0 in  | 5.5 in  | 2.00 in | 3.00 in | 1.29 in |
| REZ2T42M3BS35M    |         |         |         |         |         |
| MARK 10 POWERLINE | 4.55 in | 4.20 in | 2.00 in | 3.00 in | 1.29 in |
| REZ2Q26M2BS35M    |         |         |         |         |         |
| MARK 10 POWERLINE | 4.55 in | 4.20 in | 2.00 in | 3.00 in | 1.29 in |
| REZ1T42M2BS35M    |         |         |         |         |         |
|                   |         |         |         |         |         |

| Product                          | A1     | A2      | B1     | C1      |
|----------------------------------|--------|---------|--------|---------|
| MARK 10 POWERLINE REZ2S32SC35I   | 9.5 in | 8.90 in | 1.7 in | 1.18 in |
| MARK 10 POWERLINE REZ1TTS40SC35M | 9.5 in | 8.90 in | 1.7 in | 1.18 in |
| MARK 10 POWERLINE REZ132SC35M    | 9.5 in | 8.90 in | 1.7 in | 1.18 in |
| MARK 10 POWERLINE VEZ132SC35M    | 9.5 in | 8.90 in | 1.7 in | 1.18 in |
| MARK 10 POWERLINE VEZ3S32SC35M   | 9.5 in | 8.90 in | 1.7 in | 1.18 in |
| MARK 10 POWERLINE VEZ2S32SC35M   | 9.5 in | 8.90 in | 1.7 in | 1.18 in |
| MARK 10 POWERLINE REZ3S32SC35M   | 9.5 in | 8.90 in | 1.7 in | 1.18 in |
| MARK 10 POWERLINE REZ2S32SC35M   | 9.5 in | 8.90 in | 1.7 in | 1.18 in |
| MARK 10 POWERLINE REZ2TTS40SC35M | 9.5 in | 8.90 in | 1.7 in | 1.18 in |

| Product                          | A1      | A2      | B1      | C1      |
|----------------------------------|---------|---------|---------|---------|
| MARK 10 POWERLINE REZ2Q18M2LD35M | 4.55 in | 4.20 in | 3.00 in | 1.29 in |
| MARK 10 POWERLINE VEZ2Q26M2LD35M | 4.55 in | 4.20 in | 3.00 in | 1.29 in |
| MARK 10 POWERLINE REZ2Q26M2LD35M | 4.55 in | 4.20 in | 3.00 in | 1.29 in |
| MARK 10 POWERLINE VEZ1T42M2LD35M | 4.55 in | 4.20 in | 3.00 in | 1.29 in |
| MARK 10 POWERLINE REZ1T42M2LD35M | 4.55 in | 4.20 in | 3.00 in | 1.29 in |
|                                  |         |         |         |         |

| Product                          | A1     | A2     | B1      | C1      |
|----------------------------------|--------|--------|---------|---------|
| MARK 10 POWERLINE REZ2T42M3LD35M | 6.0 in | 5.5 in | 3.00 in | 1.29 in |