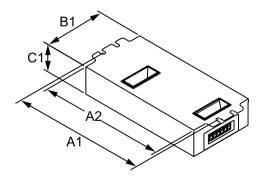

### Dimensional drawing

| Product                       | A1       | B1       | C1      |         |
|-------------------------------|----------|----------|---------|---------|
| MARK 10 POWERLINE IEZ2S28D35M | 16.7 in  | 1.18 in  | 1.0 in  |         |
| MARK 10 POWERLINE IEZ128D35M  | 16.7 in  | 1.18 in  | 1.0 in  |         |
| MARK 10 POWERLINE VEZ15435M   | 16.70 in | 16.34 in | 1.18 in | 1.00 in |
| MARK 10 POWERLINE REZ2S5435M  | 16.70 in | 16.34 in | 1.18 in | 1.00 in |
| MARK 10 POWERLINE REZ15435M   | 16.70 in | 16.34 in | 1.18 in | 1.00 in |
| MARK 10 POWERLINE VEZ2S5435M  | 16.70 in | 16.34 in | 1.18 in | 1.00 in |
| MARK 10 POWERLINE IEZ2S24D35M | 16.70 in | 16.34 in | 1.18 in | 1.00 in |

## Dimensional drawing

| Operating and Electrical      |      |
|-------------------------------|------|
| Total Harmonic Distortion USA | 10 % |

| Product           | A1      | A2      | А3      | B1      | C1      |
|-------------------|---------|---------|---------|---------|---------|
| MARK 10 POWERLINE | 4.55 in | 4.20 in | 2.00 in | 3.00 in | 1.29 in |
| VEZ1T42M2BS35M    |         |         |         |         |         |
| MARK 10 POWERLINE | 6.0 in  | 5.5 in  | 2.00 in | 3.00 in | 1.29 in |
| REZ2T42M3BS35M    |         |         |         |         |         |
| MARK 10 POWERLINE | 4.55 in | 4.20 in | 2.00 in | 3.00 in | 1.29 in |
| REZ2Q26M2BS35M    |         |         |         |         |         |
| MARK 10 POWERLINE | 4.55 in | 4.20 in | 2.00 in | 3.00 in | 1.29 in |
| REZ1T42M2BS35M    |         |         |         |         |         |
|                   |         |         |         |         |         |

| Product                          | A1     | A2      | B1     | C1      |
|----------------------------------|--------|---------|--------|---------|
| MARK 10 POWERLINE REZ2S32SC35I   | 9.5 in | 8.90 in | 1.7 in | 1.18 in |
| MARK 10 POWERLINE REZ1TTS40SC35M | 9.5 in | 8.90 in | 1.7 in | 1.18 in |
| MARK 10 POWERLINE REZ132SC35M    | 9.5 in | 8.90 in | 1.7 in | 1.18 in |
| MARK 10 POWERLINE VEZ132SC35M    | 9.5 in | 8.90 in | 1.7 in | 1.18 in |
| MARK 10 POWERLINE VEZ3S32SC35M   | 9.5 in | 8.90 in | 1.7 in | 1.18 in |
| MARK 10 POWERLINE VEZ2S32SC35M   | 9.5 in | 8.90 in | 1.7 in | 1.18 in |
| MARK 10 POWERLINE REZ3S32SC35M   | 9.5 in | 8.90 in | 1.7 in | 1.18 in |
| MARK 10 POWERLINE REZ2S32SC35M   | 9.5 in | 8.90 in | 1.7 in | 1.18 in |
| MARK 10 POWERLINE REZ2TTS40SC35M | 9.5 in | 8.90 in | 1.7 in | 1.18 in |

| Product                          | A1      | A2      | B1      | C1      |
|----------------------------------|---------|---------|---------|---------|
| MARK 10 POWERLINE REZ2Q18M2LD35M | 4.55 in | 4.20 in | 3.00 in | 1.29 in |
| MARK 10 POWERLINE VEZ2Q26M2LD35M | 4.55 in | 4.20 in | 3.00 in | 1.29 in |
| MARK 10 POWERLINE REZ2Q26M2LD35M | 4.55 in | 4.20 in | 3.00 in | 1.29 in |
| MARK 10 POWERLINE VEZ1T42M2LD35M | 4.55 in | 4.20 in | 3.00 in | 1.29 in |
| MARK 10 POWERLINE REZ1T42M2LD35M | 4.55 in | 4.20 in | 3.00 in | 1.29 in |
|                                  |         |         |         |         |

| Product                          | A1     | A2     | B1      | C1      |
|----------------------------------|--------|--------|---------|---------|
| MARK 10 POWERLINE REZ2T42M3LD35M | 6.0 in | 5.5 in | 3.00 in | 1.29 in |