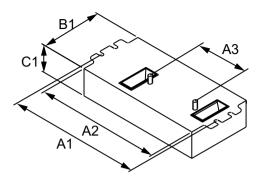

## Dimensional drawing

| Operating and Electrical      |      |
|-------------------------------|------|
| Total Harmonic Distortion USA | 10 % |

| Product           | A1      | A2      | А3      | B1      | C1      |
|-------------------|---------|---------|---------|---------|---------|
| MARK 10 POWERLINE | 4.55 in | 4.20 in | 2.00 in | 3.00 in | 1.29 in |
| VEZ1T42M2BS35M    |         |         |         |         |         |
| MARK 10 POWERLINE | 6.0 in  | 5.5 in  | 2.00 in | 3.00 in | 1.29 in |
| REZ2T42M3BS35M    |         |         |         |         |         |
| MARK 10 POWERLINE | 4.55 in | 4.20 in | 2.00 in | 3.00 in | 1.29 in |
| REZ2Q26M2BS35M    |         |         |         |         |         |
| MARK 10 POWERLINE | 4.55 in | 4.20 in | 2.00 in | 3.00 in | 1.29 in |
| REZ1T42M2BS35M    |         |         |         |         |         |
|                   |         |         |         |         |         |