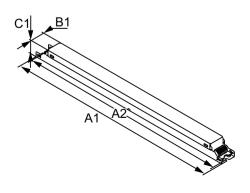

### Dimensional drawing

| Product                       | A1       | B1       | C1      |         |
|-------------------------------|----------|----------|---------|---------|
| MARK 10 POWERLINE IEZ2S28D35M | 16.7 in  | 1.18 in  | 1.0 in  |         |
| MARK 10 POWERLINE IEZ128D35M  | 16.7 in  | 1.18 in  | 1.0 in  |         |
| MARK 10 POWERLINE VEZ15435M   | 16.70 in | 16.34 in | 1.18 in | 1.00 in |
| MARK 10 POWERLINE REZ2S5435M  | 16.70 in | 16.34 in | 1.18 in | 1.00 in |
| MARK 10 POWERLINE REZ15435M   | 16.70 in | 16.34 in | 1.18 in | 1.00 in |
| MARK 10 POWERLINE VEZ2S5435M  | 16.70 in | 16.34 in | 1.18 in | 1.00 in |
| MARK 10 POWERLINE IEZ2S24D35M | 16.70 in | 16.34 in | 1.18 in | 1.00 in |