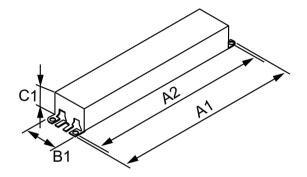

# **Dimensional drawing**

| Product               | A1      | A2      | B1      | C1      |
|-----------------------|---------|---------|---------|---------|
| AMBISTAR RELB2S40N35M | 9.50 in | 8.90 in | 1.30 in | 1.00 in |