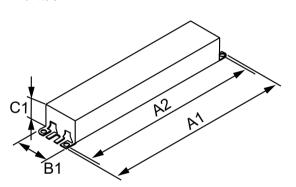

### **SmartMate**

Versions

二维绘图

| Product                  | A1     | A2      | B1     | C1      |
|--------------------------|--------|---------|--------|---------|
| SMARTMATE ICN2TTP40SC35M | 9.5 in | 8.90 in | 1.7 in | 1.18 in |